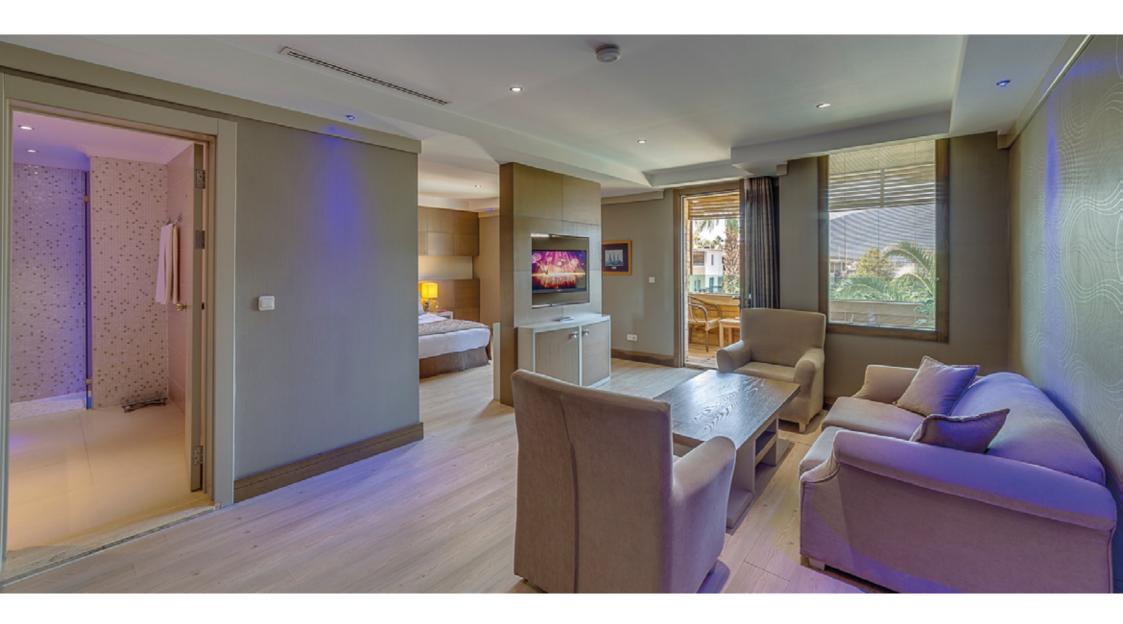

# **RITZ CARLTON HOTEL**

ISTANBUL

5 Star Hotel - 12 Suite Rooms - Year: 2019

#### **SCOPE OF WORK**

Millwork for rooms including headboards, bedside tables, Tv units, desk, bathroom vanities & closets Interior doors