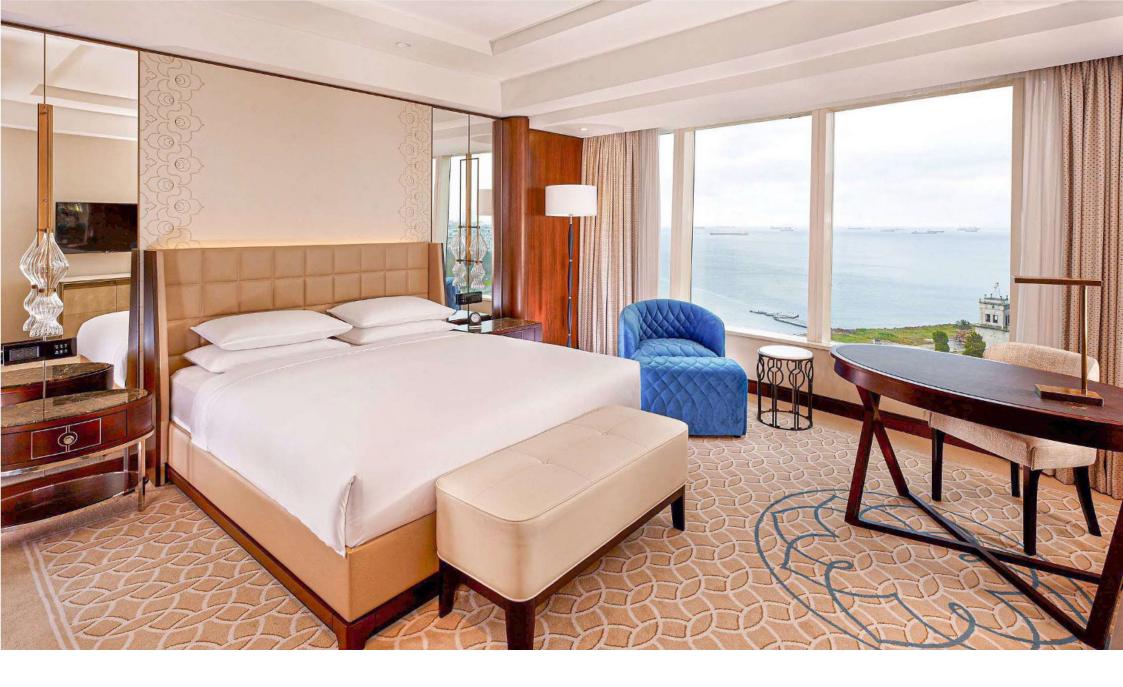

## **HYATT REGENCY HOTEL**

ISTANBUL

5 Star Hotel - 254 Rooms - Year: 2015

#### **SCOPE OF WORK**

Millwork for lobby and communal area Millwork for bedrooms including bedside tables, TV units, desks & closets Interior doors Millwork for spa