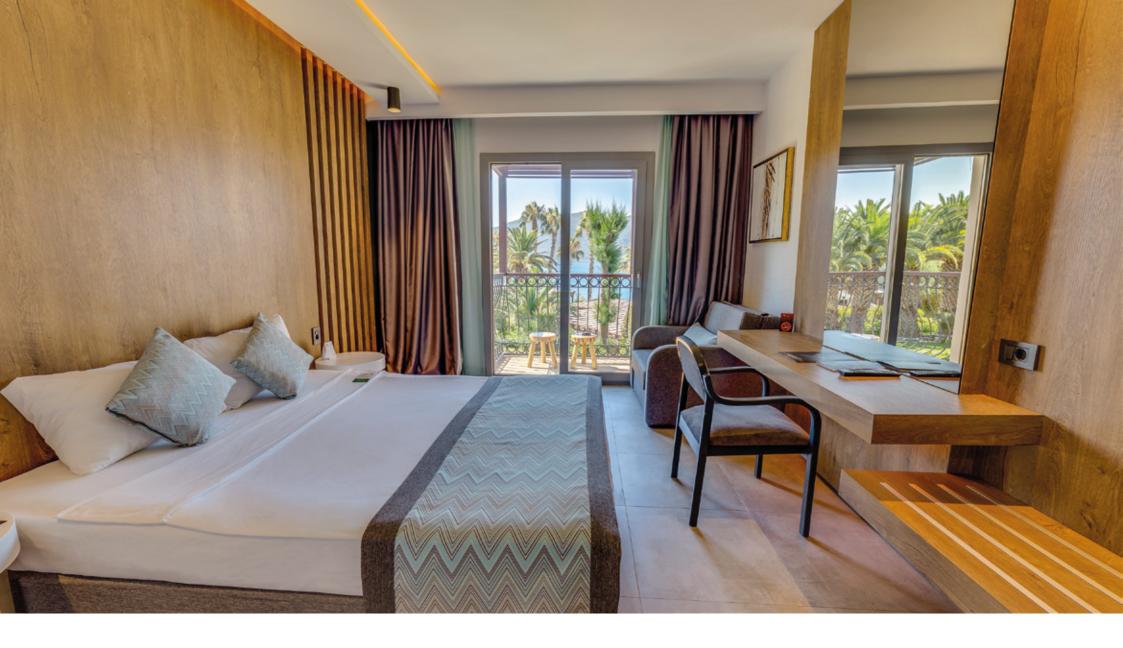

## KAIRABA RESORT HOTEL

BODRUM

5 Star Hotel - 375 Rooms - Year: 2017

#### **SCOPE OF WORK**

Millwork for bedrooms including headboards, bedside tables, TV units, tables, frames around mirrors, decorative panels & closets Interior doors