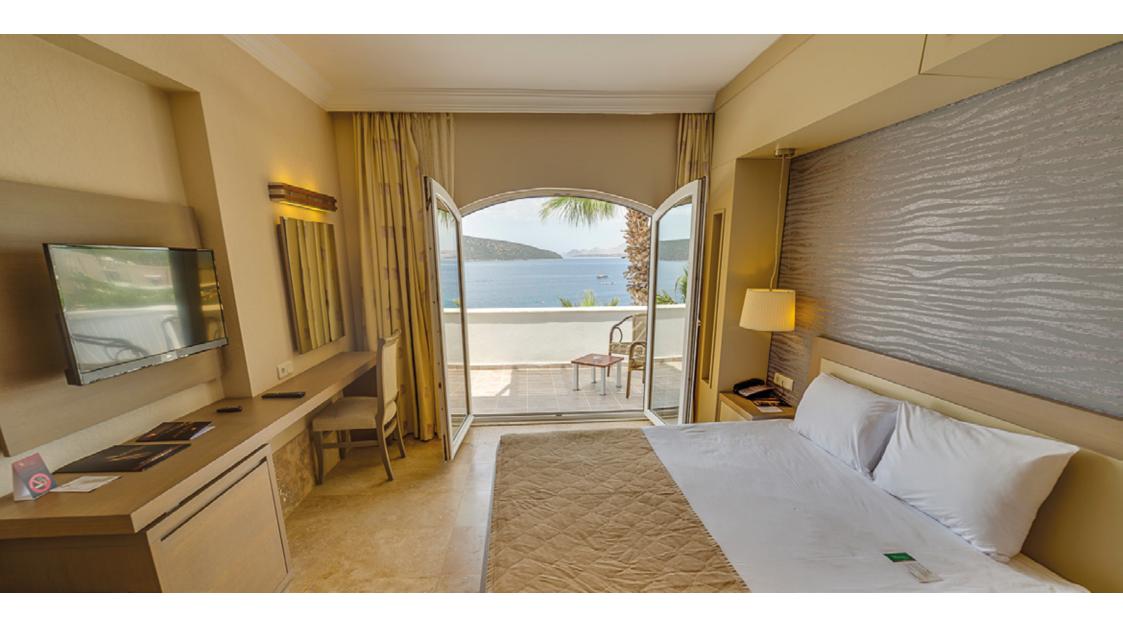

# **SANTAI HOTEL**

ANTALYA 5 Star Hotel - 475 Rooms - Year: 2012

#### **SCOPE OF WORK**

Millwork for Lobby and communal area Lobby furniture Millwork for rooms including headboards, bedside tables, TV units & closets Interior doors Millwork for 2 on-site restaurants

SANTAI HOTEL ANTALYA