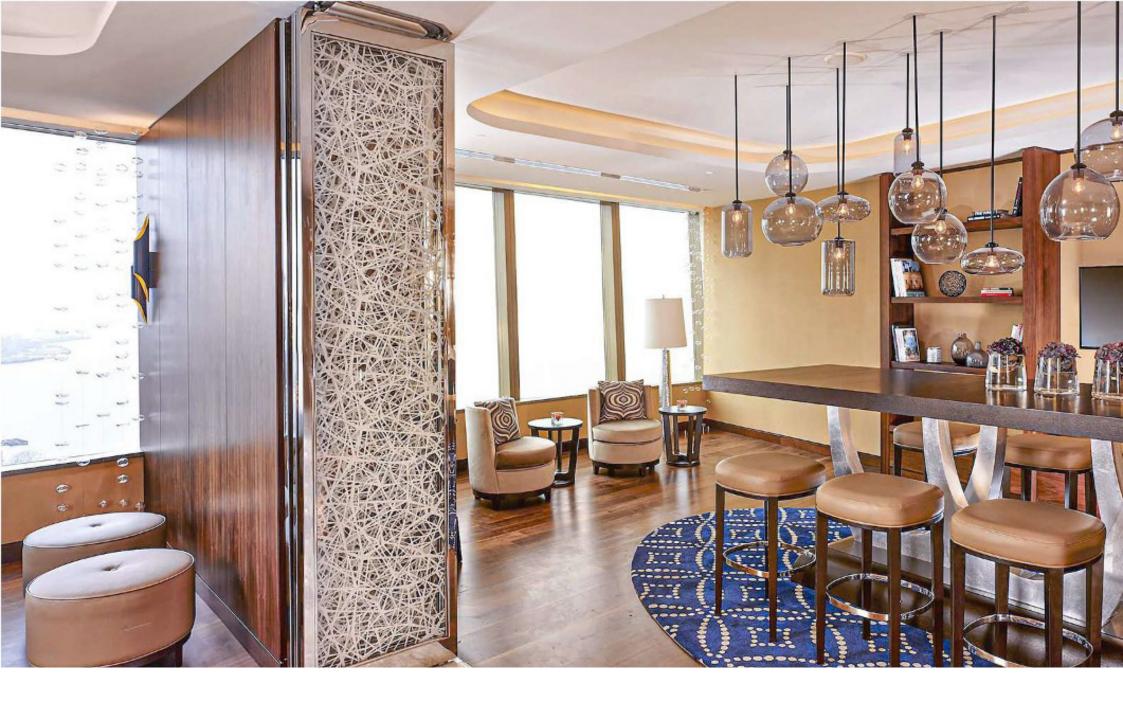

## **HYATT REGENCY HOTEL**

ISTANBUL

5 Star Hotel - 254 Rooms - Year: 2015

#### **SCOPE OF WORK**

Millwork for lobby and communal area Millwork for bedrooms including bedside tables, TV units, desks & closets Interior doors Millwork for spa