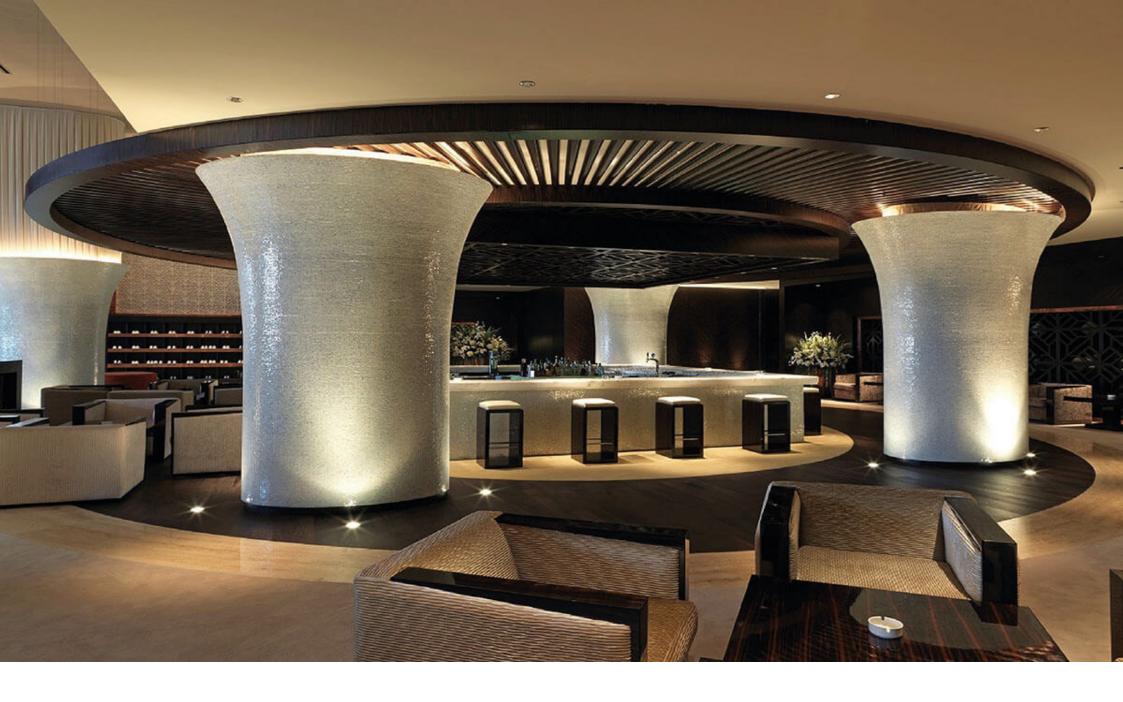

## **HYATT REGENCY HOTEL**

ISTANBUL

5 Star Hotel - 254 Rooms - Year: 2015

#### **SCOPE OF WORK**

Millwork for lobby and communal area Millwork for bedrooms including bedside tables, TV units, desks & closets Interior doors Millwork for spa