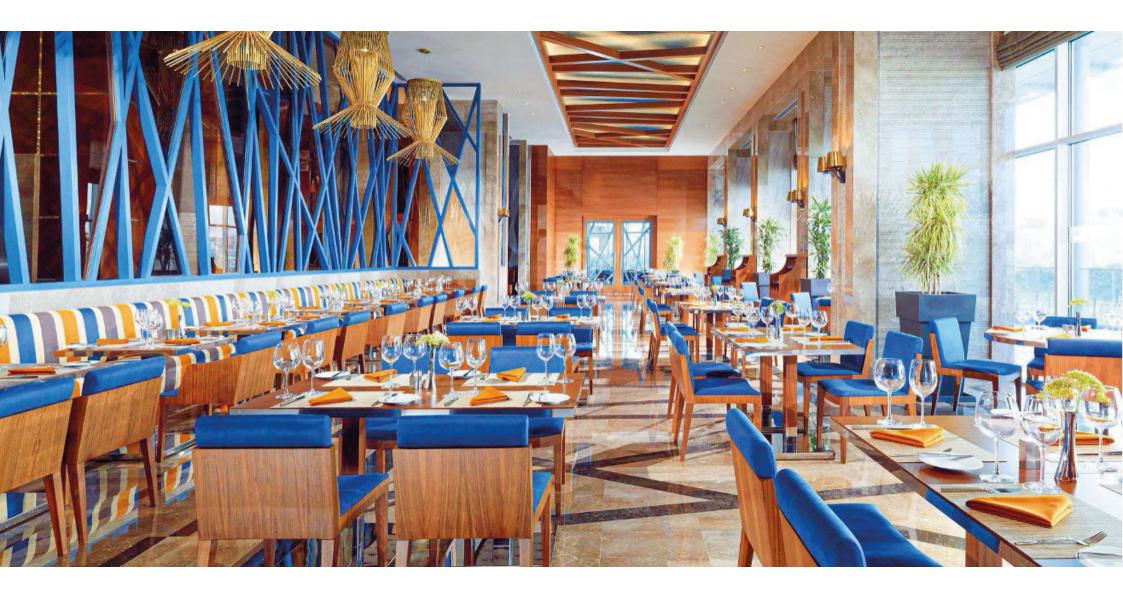

# **SHERATON HOTEL**

BURSA

5 Star Hotel - 171 Rooms - Year: 2013

#### **SCOPE OF WORK**

Millwork for communal area and onsite restaurant Chairs and tables for onsite restaurant Millwork for bedrooms including headboards, bedside tables, TV units, desks, bathroom vanities & closets Interior doors