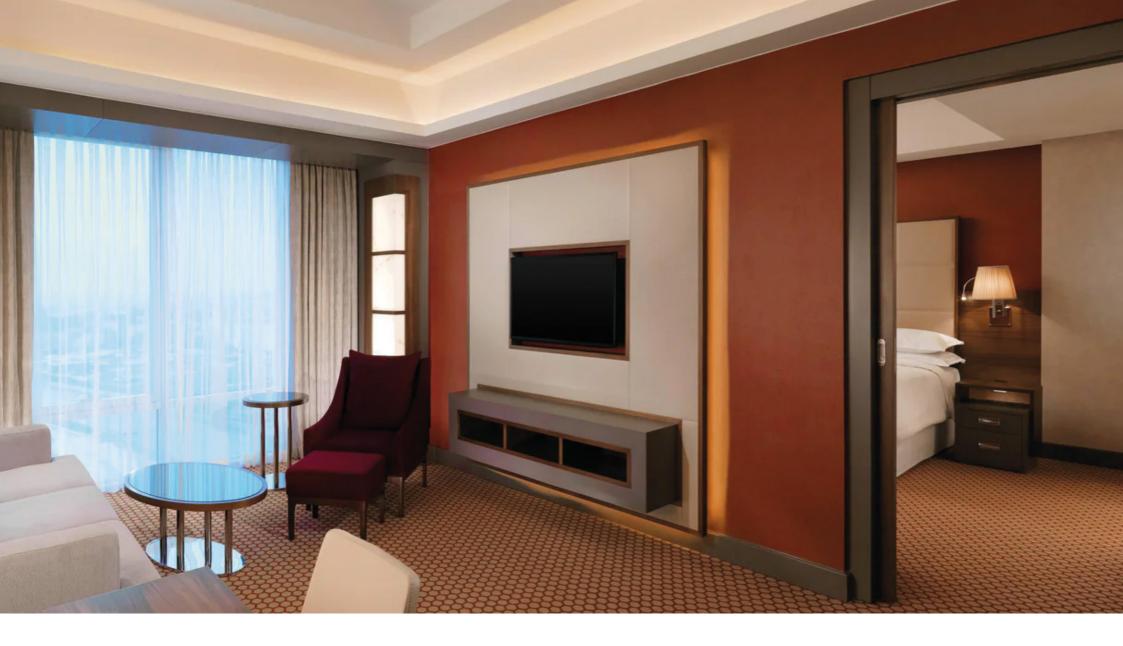

# **RITZ CARLTON HOTEL**

ISTANBUL

5 Star Hotel - 12 Suite Rooms - Year: 2019

#### **SCOPE OF WORK**

Millwork for rooms including headboards, bedside tables, Tv units, desk, bathroom vanities & closets Interior doors