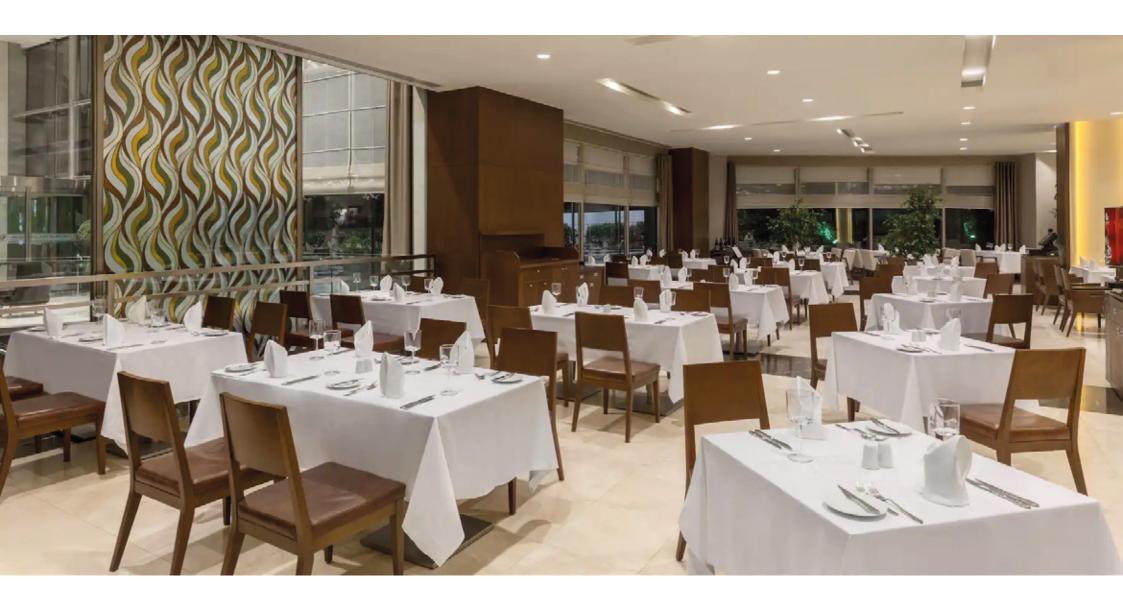

## **HYATT REGENCY HOTEL**

ISTANBUL

5 Star Hotel - 254 Rooms - Year: 2015

#### **SCOPE OF WORK**

Millwork for lobby and communal area Millwork for bedrooms including bedside tables, TV units, desks & closets Interior doors Millwork for spa