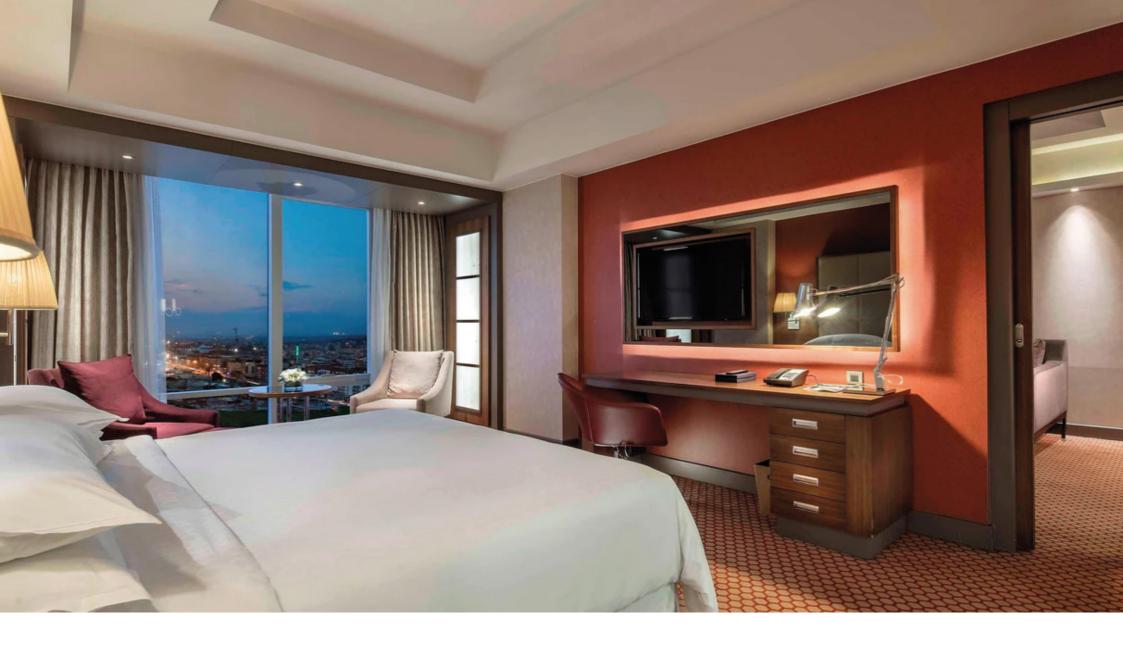

# **RITZ CARLTON HOTEL**

ISTANBUL

5 Star Hotel - 12 Suite Rooms - Year: 2019

#### **SCOPE OF WORK**

Millwork for rooms including headboards, bedside tables, Tv units, desk, bathroom vanities & closets Interior doors