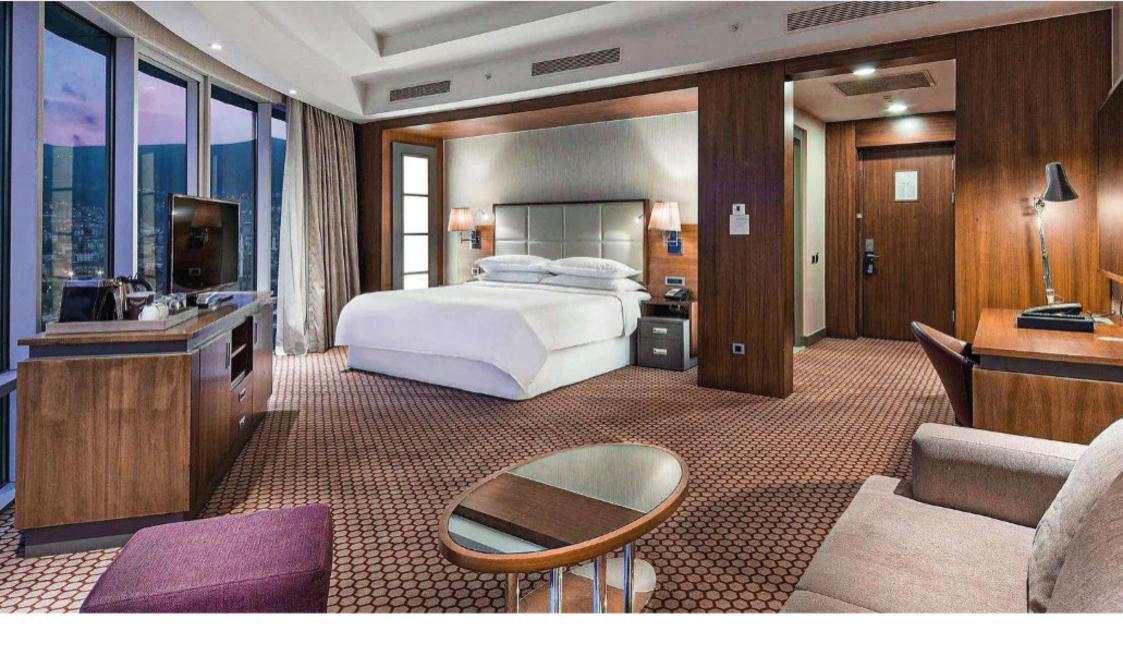

# **SHERATON HOTEL**

BURSA

5 Star Hotel - 171 Rooms - Year: 2013

#### **SCOPE OF WORK**

Millwork for communal area and onsite restaurant Chairs and tables for onsite restaurant Millwork for bedrooms including headboards, bedside tables, TV units, desks, bathroom vanities & closets Interior doors