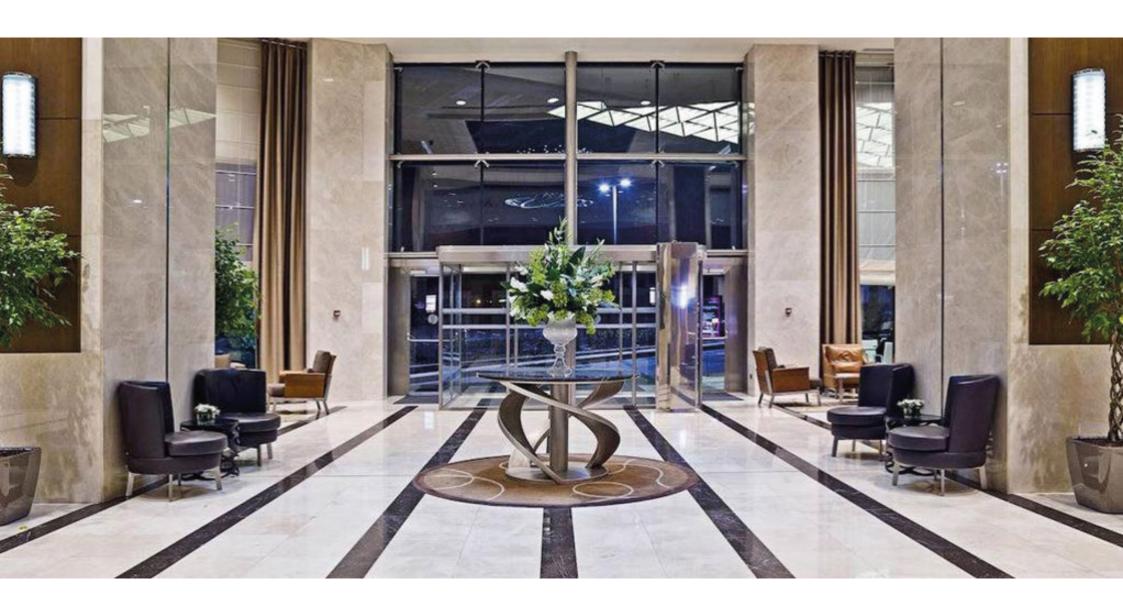

## **HYATT REGENCY HOTEL**

ISTANBUL

5 Star Hotel - 254 Rooms - Year: 2015

#### **SCOPE OF WORK**

Millwork for lobby and communal area Millwork for bedrooms including bedside tables, TV units, desks & closets Interior doors Millwork for spa