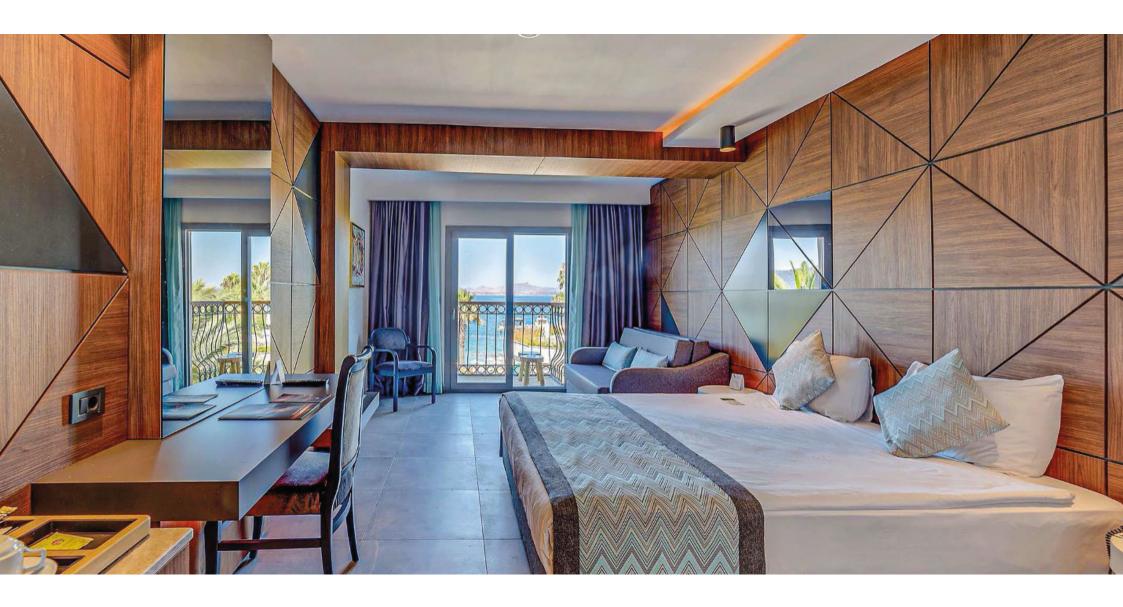

## KAIRABA RESORT HOTEL

BODRUM

5 Star Hotel - 375 Rooms - Year: 2017

#### **SCOPE OF WORK**

Millwork for bedrooms including headboards, bedside tables, TV units, tables, frames around mirrors, decorative panels & closets Interior doors