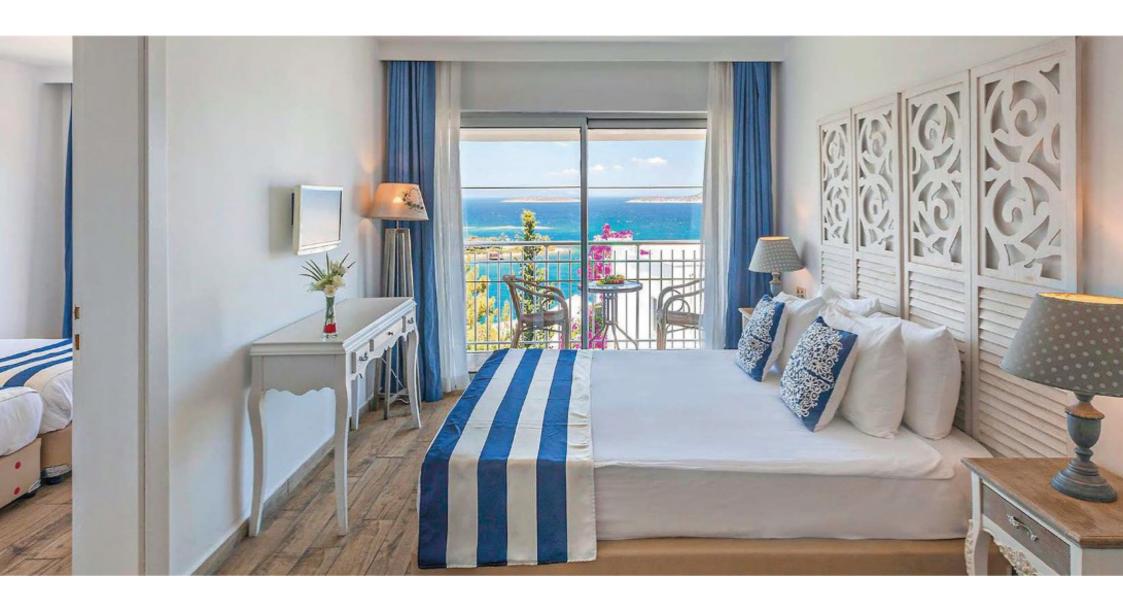

## KAIRABA RESORT HOTEL

BODRUM

5 Star Hotel - 375 Rooms - Year: 2017

#### **SCOPE OF WORK**

Millwork for bedrooms including headboards, bedside tables, TV units, tables, frames around mirrors, decorative panels & closets Interior doors