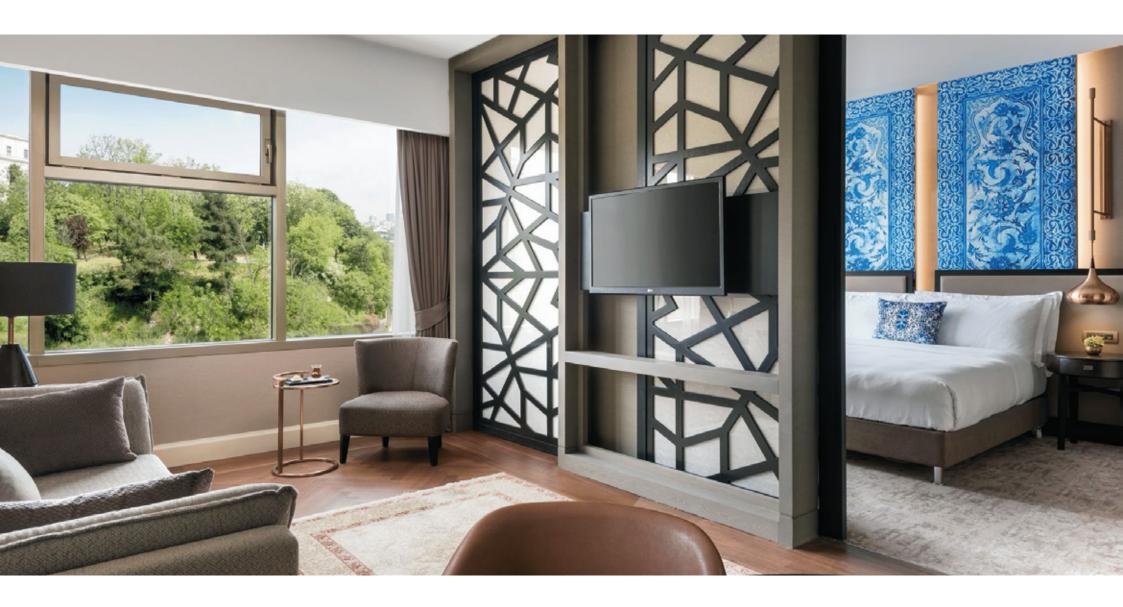

## **HYATT REGENCY HOTEL**

ISTANBUL

5 Star Hotel - 254 Rooms - Year: 2015

#### **SCOPE OF WORK**

Millwork for lobby and communal area Millwork for bedrooms including bedside tables, TV units, desks & closets Interior doors Millwork for spa