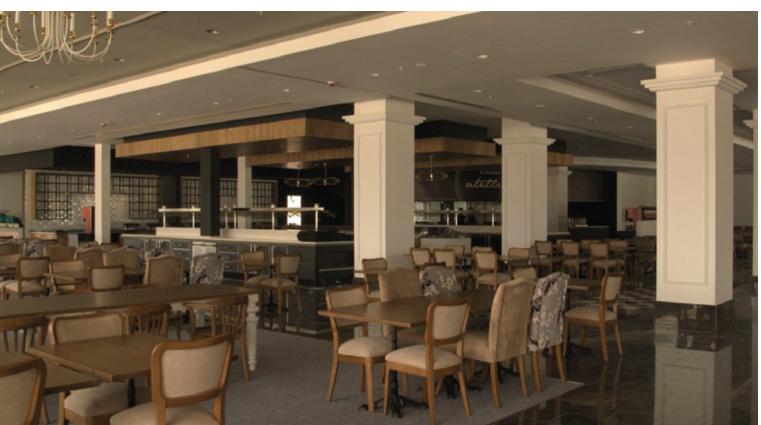

## **HYATT REGENCY HOTEL**

ISTANBUL

5 Star Hotel - 254 Rooms - Year: 2015

#### **SCOPE OF WORK**

Millwork for lobby and communal area Millwork for bedrooms including bedside tables, TV units, desks & closets Interior doors Millwork for spa