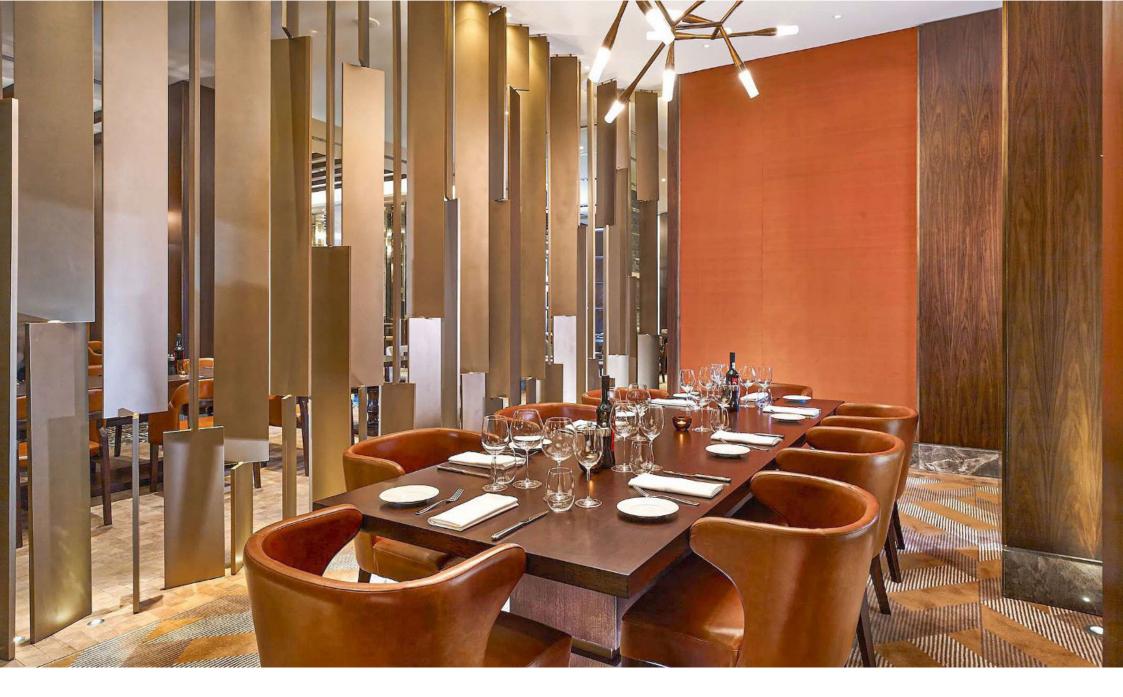

## **HYATT REGENCY HOTEL**

ISTANBUL

5 Star Hotel - 254 Rooms - Year: 2015

#### **SCOPE OF WORK**

Millwork for lobby and communal area Millwork for bedrooms including bedside tables, TV units, desks & closets Interior doors Millwork for spa