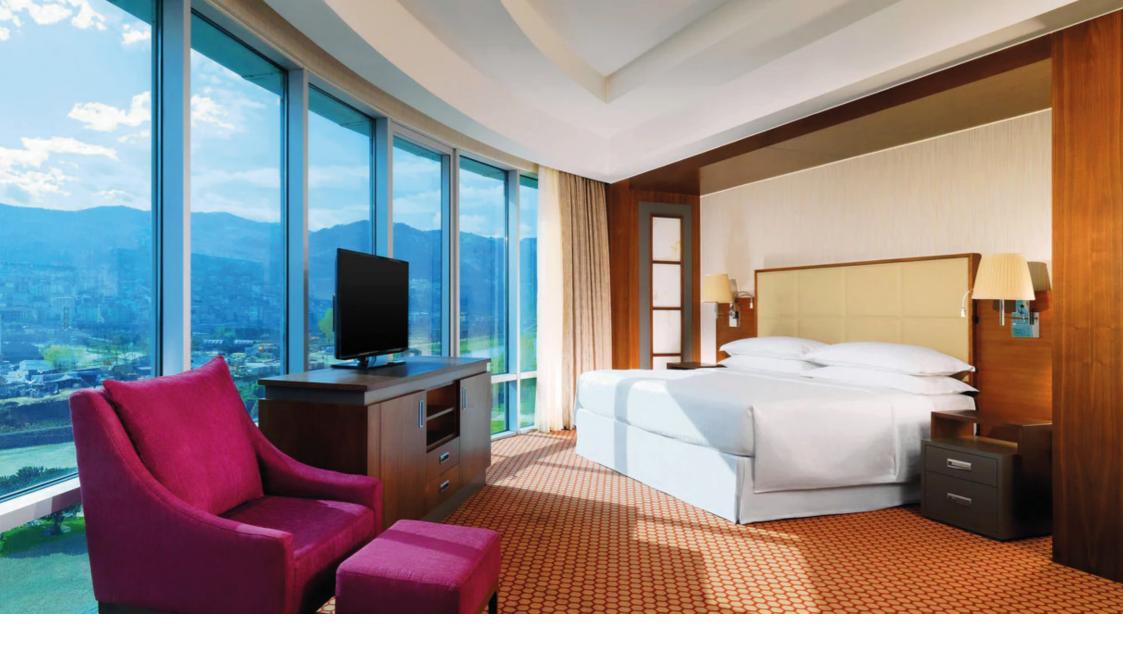

# **SHERATON HOTEL**

BURSA

5 Star Hotel - 171 Rooms - Year: 2013

#### **SCOPE OF WORK**

Millwork for communal area and onsite restaurant Chairs and tables for onsite restaurant Millwork for bedrooms including headboards, bedside tables, TV units, desks, bathroom vanities & closets Interior doors