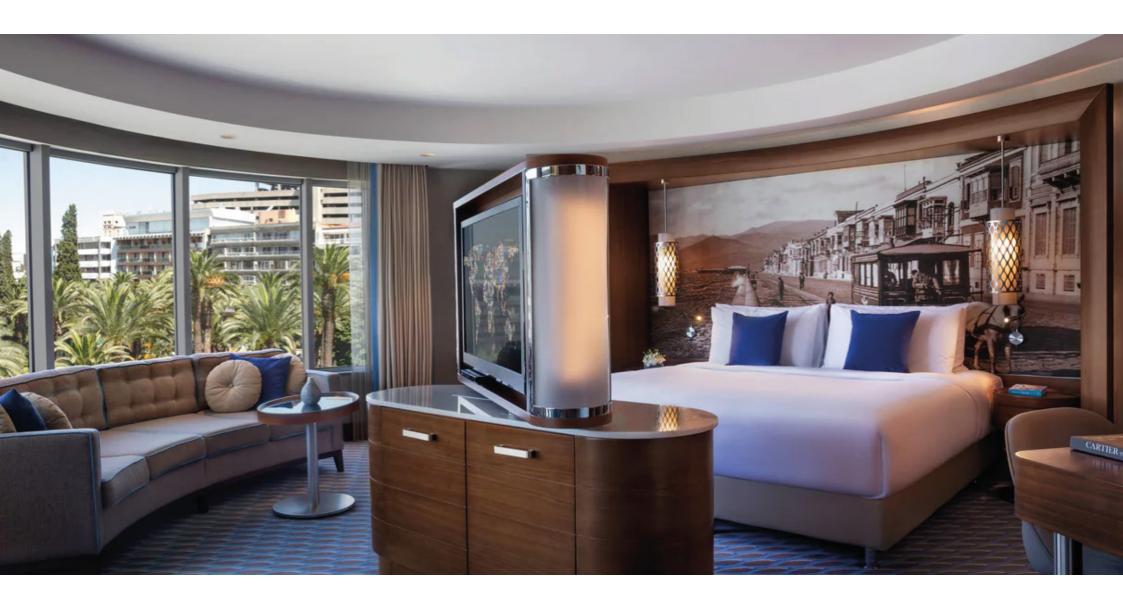

# **RENAISSANCE HOTEL**

**IZMIR** 

5 Star Hotel - 110 Rooms - Year: 2014

#### **SCOPE OF WORK**

Millwork for lobby, communal area and business center Millwork for bedrooms including headboards, bedside tables, TV units and desks

RENAISSANCE HOTEL