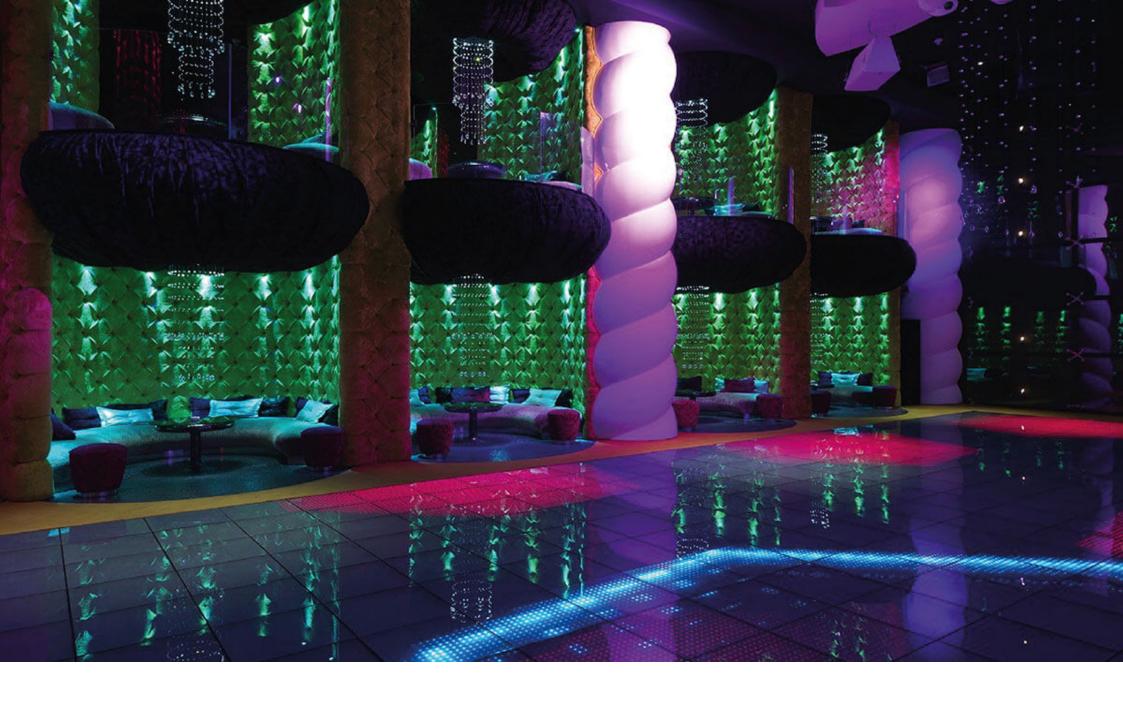

#### TITANIC MARDAN PALACE

ANTALYA

5 Star Award Winning Hotel - Year: 2008 -2010

#### **SCOPE OF WORK**

Millwork and furniture for 8 on-site restaurants

Velvet covered booths and wall panels for the on-site night club

Millwork for the on-site bowling alley

Millwork inside the elevators.