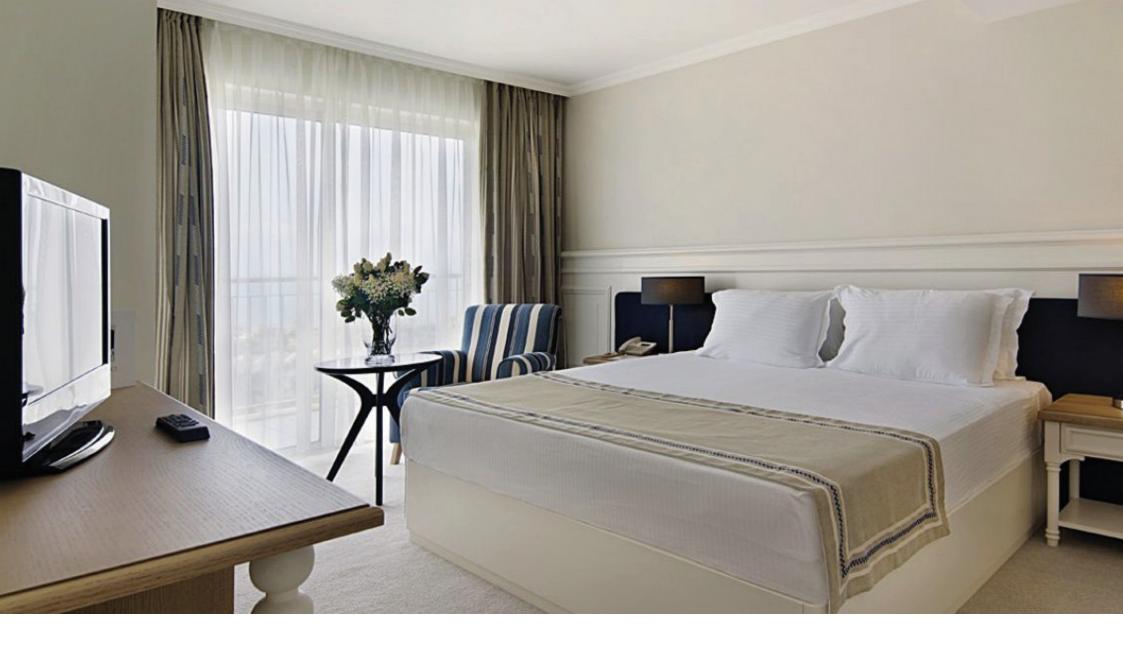

# **SANTAI HOTEL**

ANTALYA 5 Star Hotel - 475 Rooms - Year: 2012

#### **SCOPE OF WORK**

Millwork for Lobby and communal area Lobby furniture Millwork for rooms including headboards, bedside tables, TV units & closets Interior doors Millwork for 2 on-site restaurants

SANTAI HOTEL ANTALYA