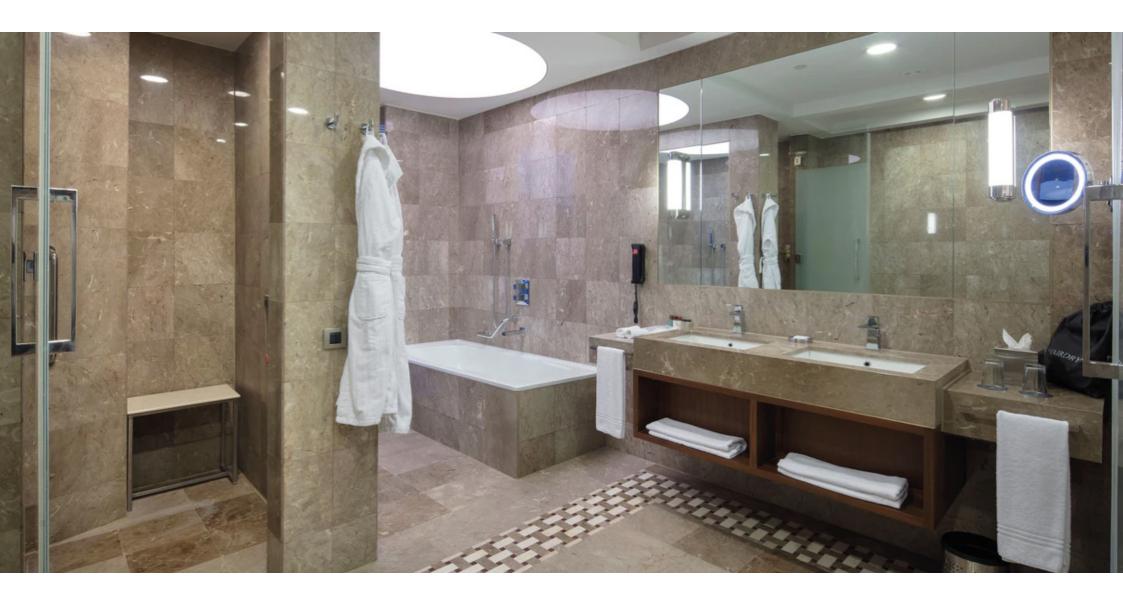

# **RITZ CARLTON HOTEL**

ISTANBUL

5 Star Hotel - 12 Suite Rooms - Year: 2019

#### **SCOPE OF WORK**

Millwork for rooms including headboards, bedside tables, Tv units, desk, bathroom vanities & closets Interior doors