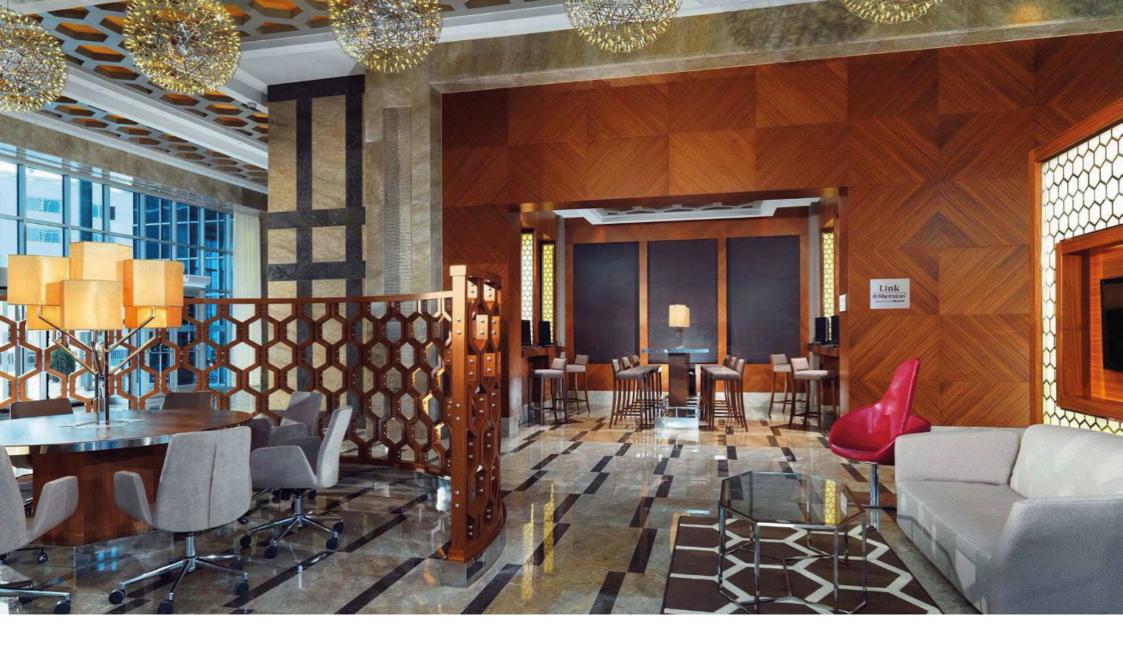

# **SHERATON HOTEL**

BURSA

5 Star Hotel - 171 Rooms - Year: 2013

#### **SCOPE OF WORK**

Millwork for communal area and onsite restaurant Chairs and tables for onsite restaurant Millwork for bedrooms including headboards, bedside tables, TV units, desks, bathroom vanities & closets Interior doors