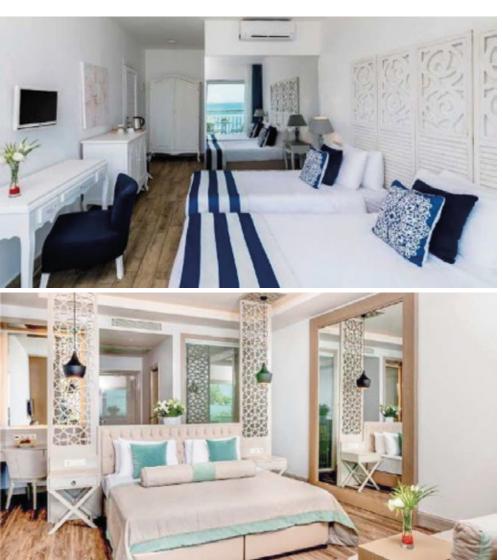

## KAIRABA RESORT HOTEL

BODRUM

5 Star Hotel - 375 Rooms - Year: 2017

#### **SCOPE OF WORK**

Millwork for bedrooms including headboards, bedside tables, TV units, tables, frames around mirrors, decorative panels & closets Interior doors