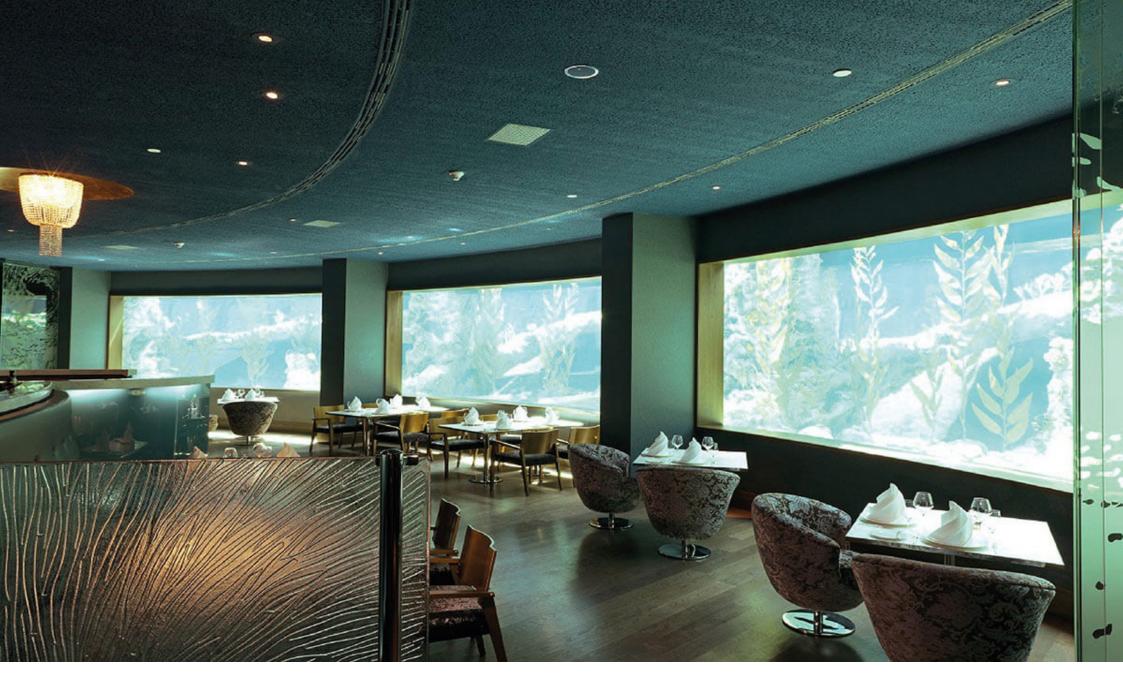

#### TITANIC MARDAN PALACE

ANTALYA

5 Star Award Winning Hotel - Year: 2008 -2010

#### **SCOPE OF WORK**

Millwork and furniture for 8 on-site restaurants

Velvet covered booths and wall panels for the on-site night club

Millwork for the on-site bowling alley

Millwork inside the elevators.