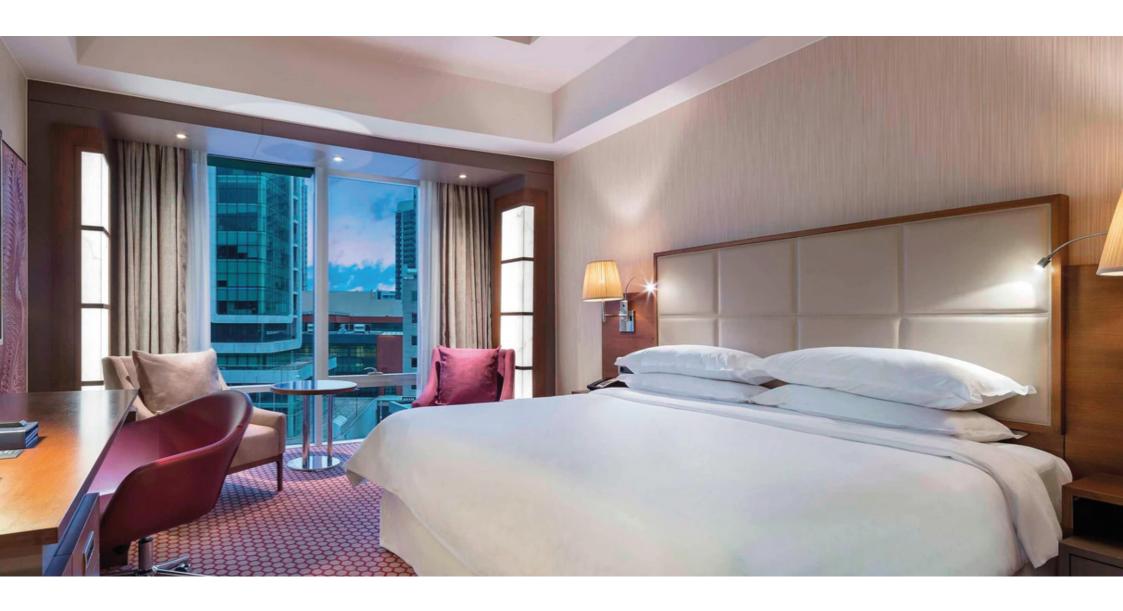

# **RITZ CARLTON HOTEL**

ISTANBUL

5 Star Hotel - 12 Suite Rooms - Year: 2019

#### **SCOPE OF WORK**

Millwork for rooms including headboards, bedside tables, Tv units, desk, bathroom vanities & closets Interior doors