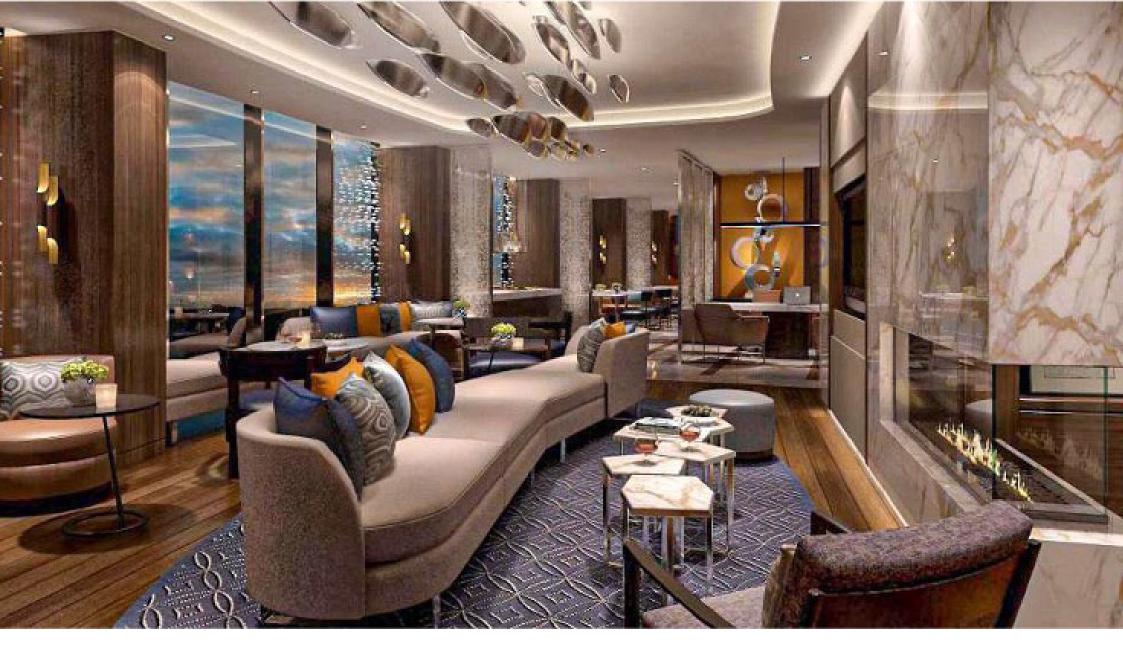

## **HYATT REGENCY HOTEL**

ISTANBUL

5 Star Hotel - 254 Rooms - Year: 2015

#### **SCOPE OF WORK**

Millwork for lobby and communal area Millwork for bedrooms including bedside tables, TV units, desks & closets Interior doors Millwork for spa