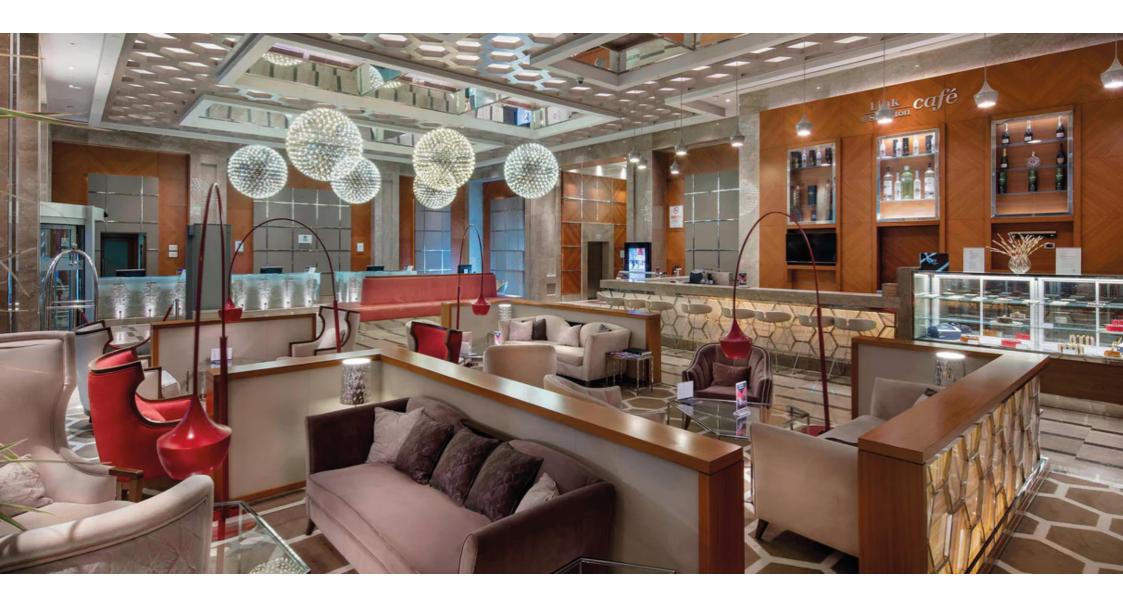

# **SHERATON HOTEL**

BURSA

5 Star Hotel - 171 Rooms - Year: 2013

#### **SCOPE OF WORK**

Millwork for communal area and onsite restaurant Chairs and tables for onsite restaurant Millwork for bedrooms including headboards, bedside tables, TV units, desks, bathroom vanities & closets Interior doors