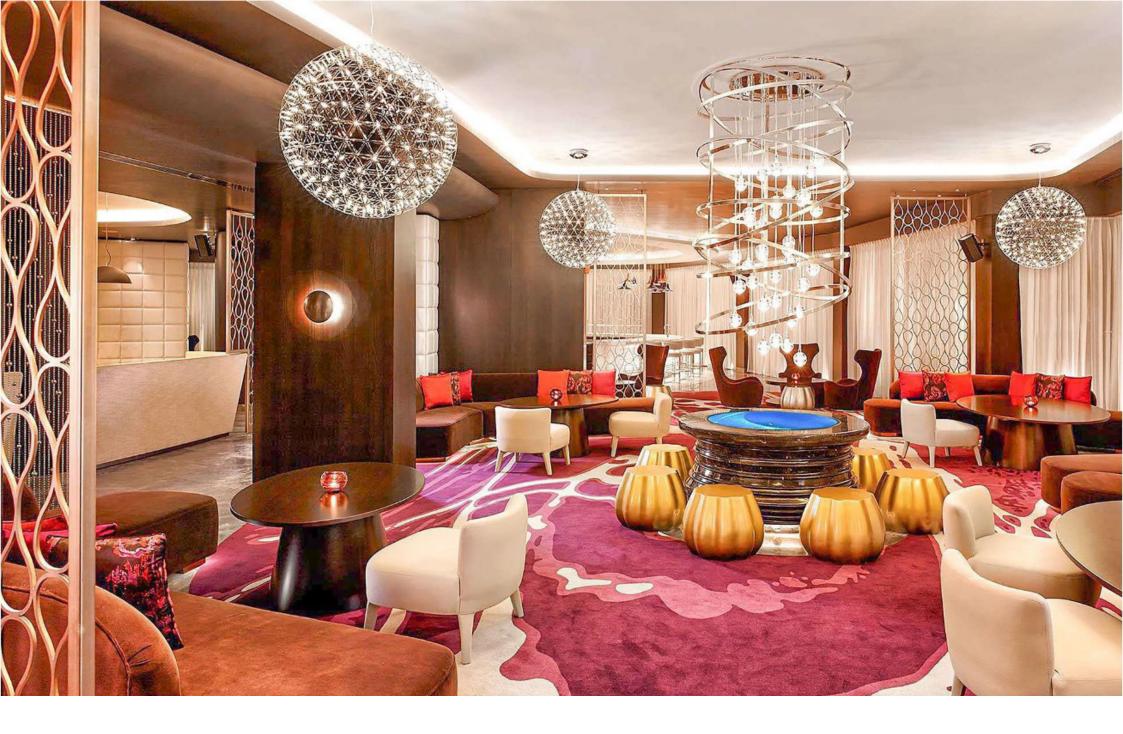

## **HYATT REGENCY HOTEL**

ISTANBUL

5 Star Hotel - 254 Rooms - Year: 2015

#### **SCOPE OF WORK**

Millwork for lobby and communal area Millwork for bedrooms including bedside tables, TV units, desks & closets Interior doors Millwork for spa