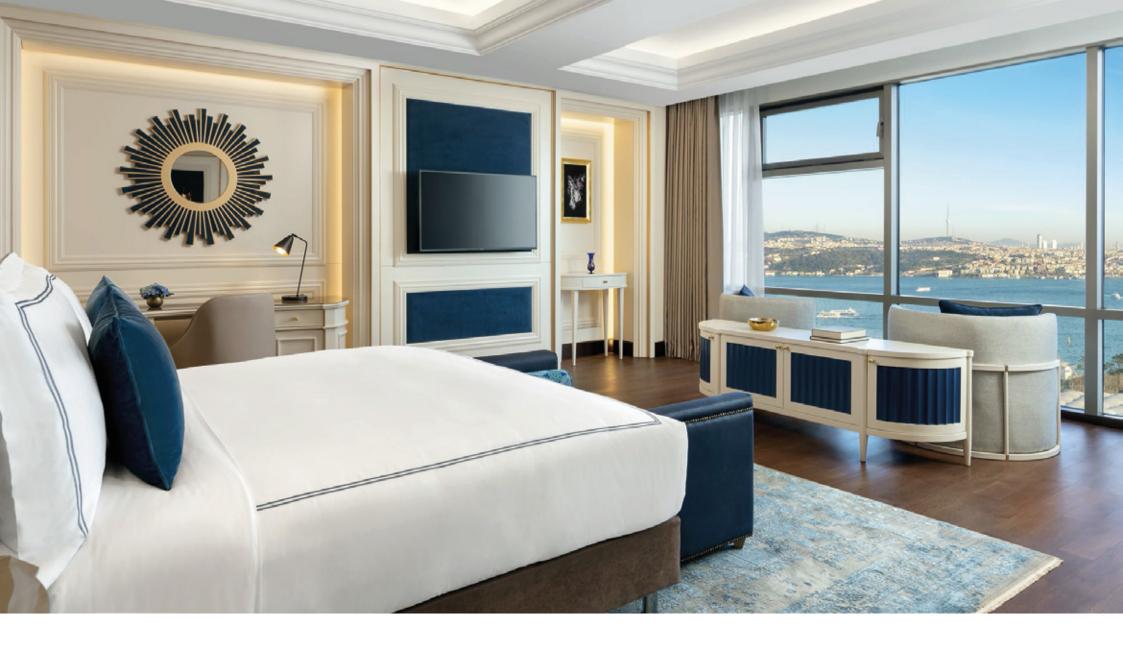

# **RITZ CARLTON HOTEL**

ISTANBUL

5 Star Hotel - 12 Suite Rooms - Year: 2019

#### **SCOPE OF WORK**

Millwork for rooms including headboards, bedside tables, Tv units, desk, bathroom vanities & closets Interior doors