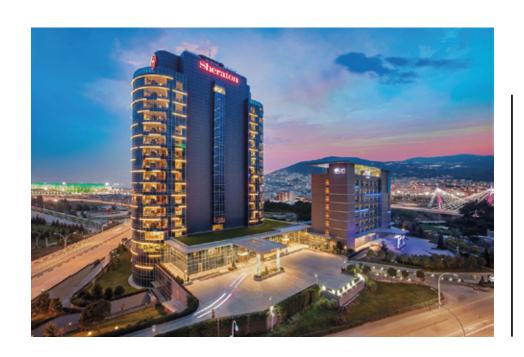

# **SHERATON HOTEL**

BURSA

5 Star Hotel - 171 Rooms - Year: 2013

#### **SCOPE OF WORK**

Millwork for communal area and onsite restaurant Chairs and tables for onsite restaurant Millwork for bedrooms including headboards, bedside tables, TV units, desks, bathroom vanities & closets Interior doors