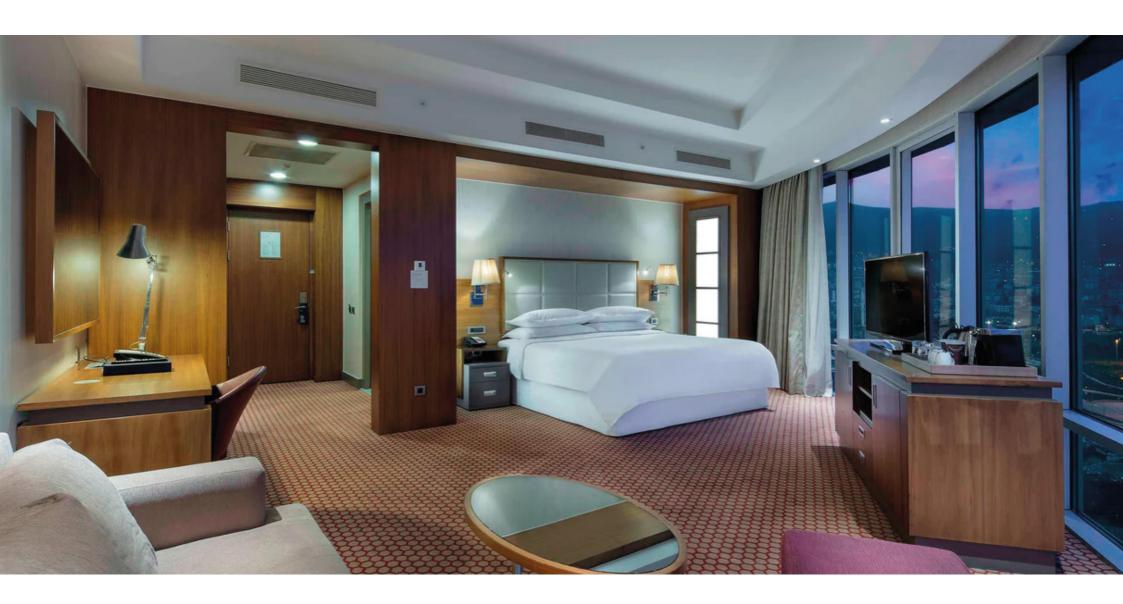

# **SHERATON HOTEL**

BURSA

5 Star Hotel - 171 Rooms - Year: 2013

#### **SCOPE OF WORK**

Millwork for communal area and onsite restaurant Chairs and tables for onsite restaurant Millwork for bedrooms including headboards, bedside tables, TV units, desks, bathroom vanities & closets Interior doors