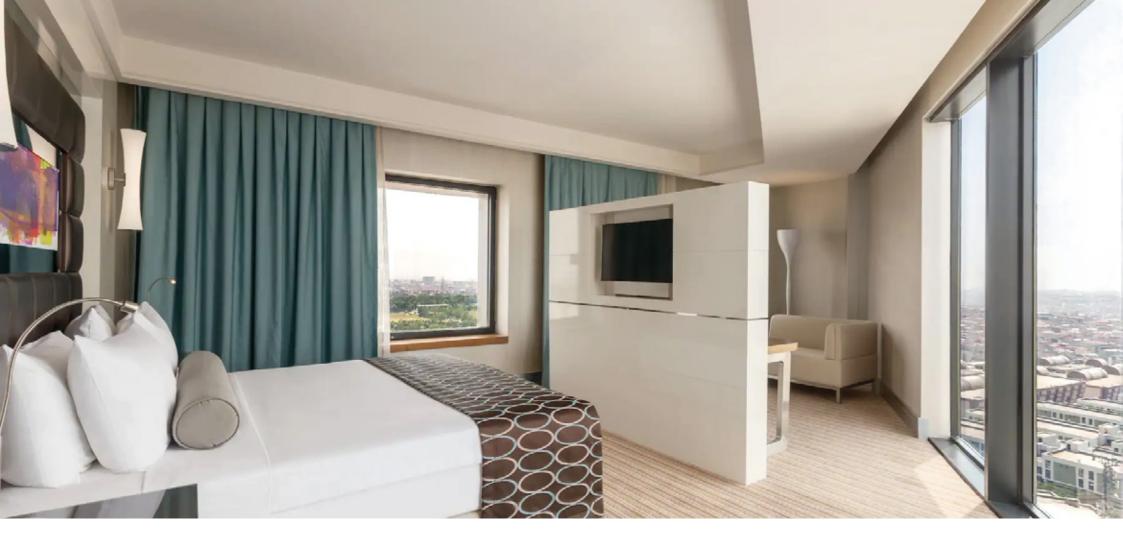

## **HYATT REGENCY HOTEL**

ISTANBUL

5 Star Hotel - 254 Rooms - Year: 2015

#### **SCOPE OF WORK**

Millwork for lobby and communal area Millwork for bedrooms including bedside tables, TV units, desks & closets Interior doors Millwork for spa