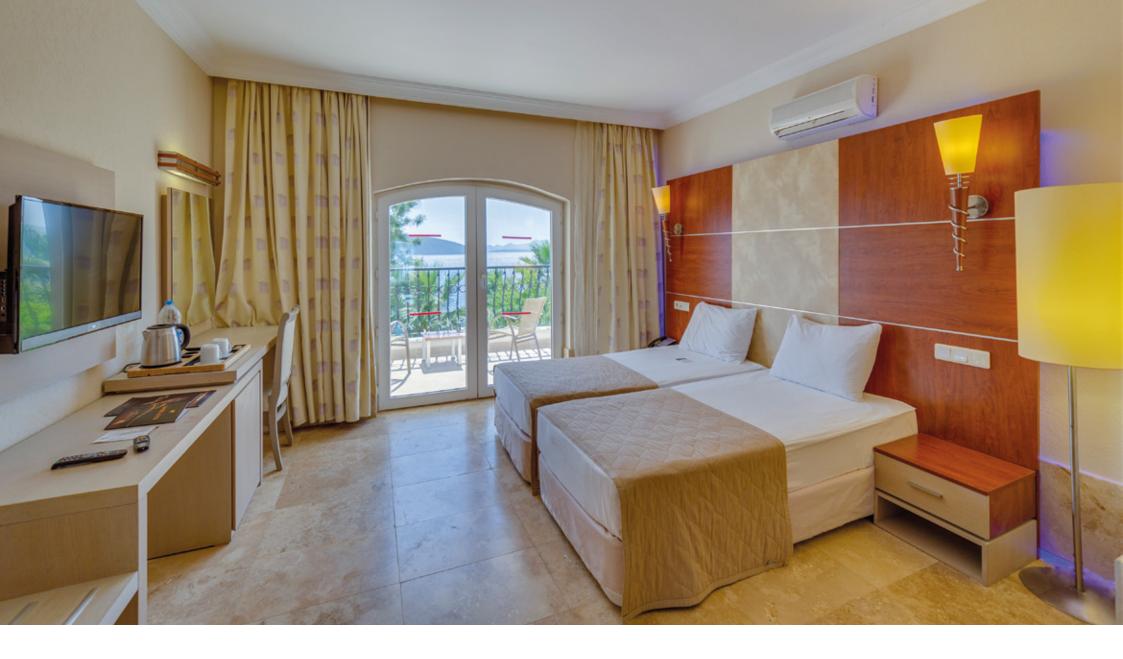

## KAIRABA RESORT HOTEL

BODRUM

5 Star Hotel - 375 Rooms - Year: 2017

#### **SCOPE OF WORK**

Millwork for bedrooms including headboards, bedside tables, TV units, tables, frames around mirrors, decorative panels & closets Interior doors