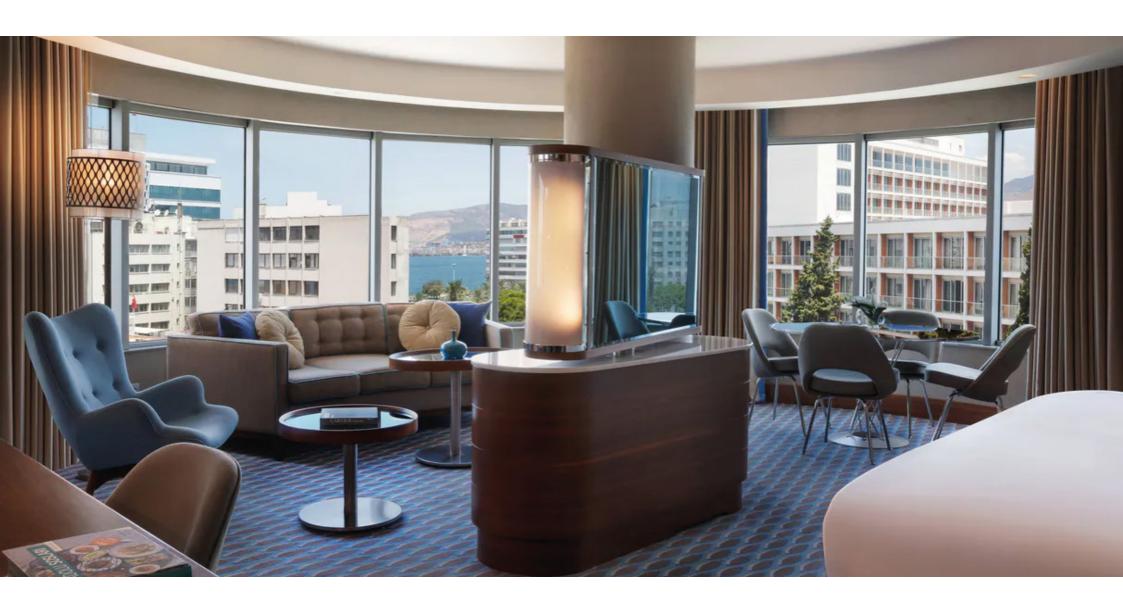

# **RENAISSANCE HOTEL**

**IZMIR** 

5 Star Hotel - 110 Rooms - Year: 2014

#### **SCOPE OF WORK**

Millwork for lobby, communal area and business center Millwork for bedrooms including headboards, bedside tables, TV units and desks

RENAISSANCE HOTEL