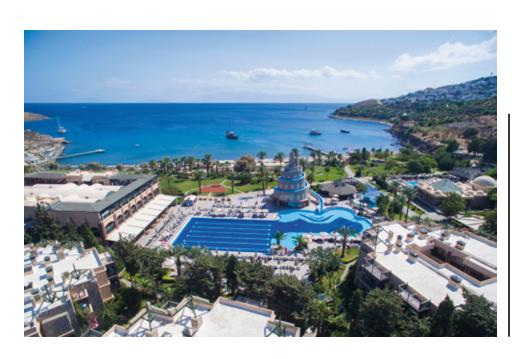

## KAIRABA RESORT HOTEL

BODRUM

5 Star Hotel - 375 Rooms - Year: 2017

#### **SCOPE OF WORK**

Millwork for bedrooms including headboards, bedside tables, TV units, tables, frames around mirrors, decorative panels & closets Interior doors