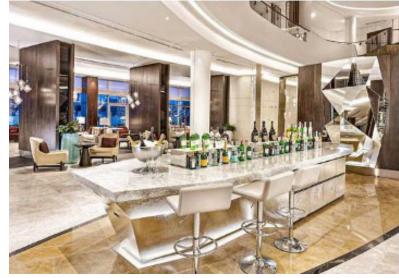

## **HYATT REGENCY HOTEL**

ISTANBUL

5 Star Hotel - 254 Rooms - Year: 2015

#### **SCOPE OF WORK**

Millwork for lobby and communal area Millwork for bedrooms including bedside tables, TV units, desks & closets Interior doors Millwork for spa