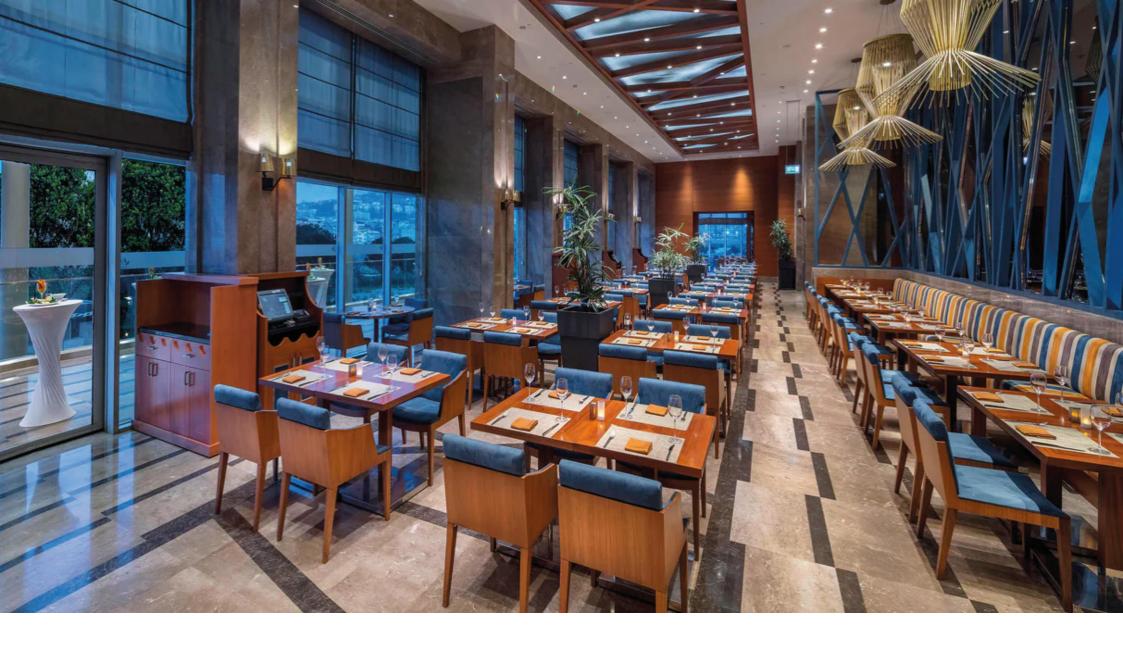

# **SHERATON HOTEL**

BURSA

5 Star Hotel - 171 Rooms - Year: 2013

#### **SCOPE OF WORK**

Millwork for communal area and onsite restaurant Chairs and tables for onsite restaurant Millwork for bedrooms including headboards, bedside tables, TV units, desks, bathroom vanities & closets Interior doors