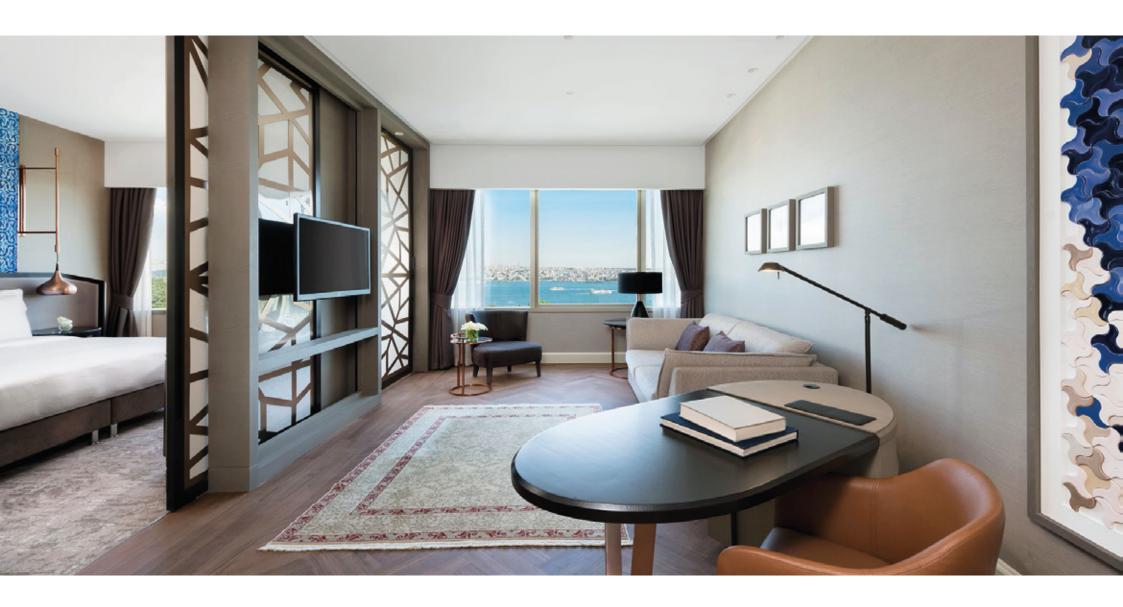

## **HYATT REGENCY HOTEL**

ISTANBUL

5 Star Hotel - 254 Rooms - Year: 2015

#### **SCOPE OF WORK**

Millwork for lobby and communal area Millwork for bedrooms including bedside tables, TV units, desks & closets Interior doors Millwork for spa