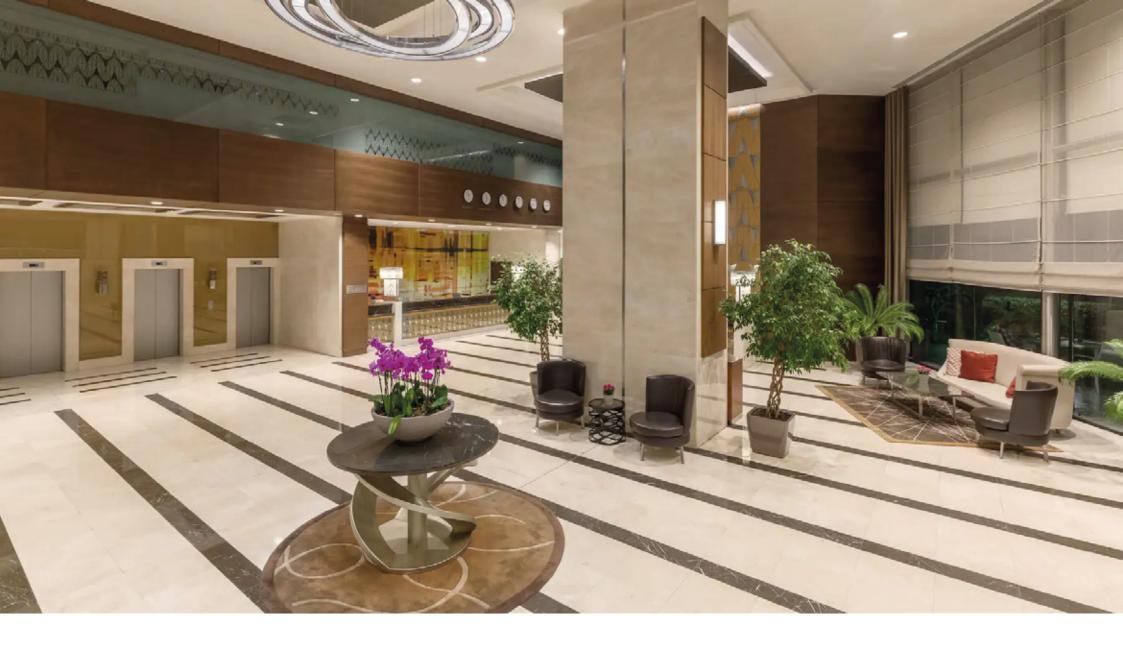

# **RENAISSANCE HOTEL**

**IZMIR** 

5 Star Hotel - 110 Rooms - Year: 2014

#### **SCOPE OF WORK**

Millwork for lobby, communal area and business center Millwork for bedrooms including headboards, bedside tables, TV units and desks

RENAISSANCE HOTEL