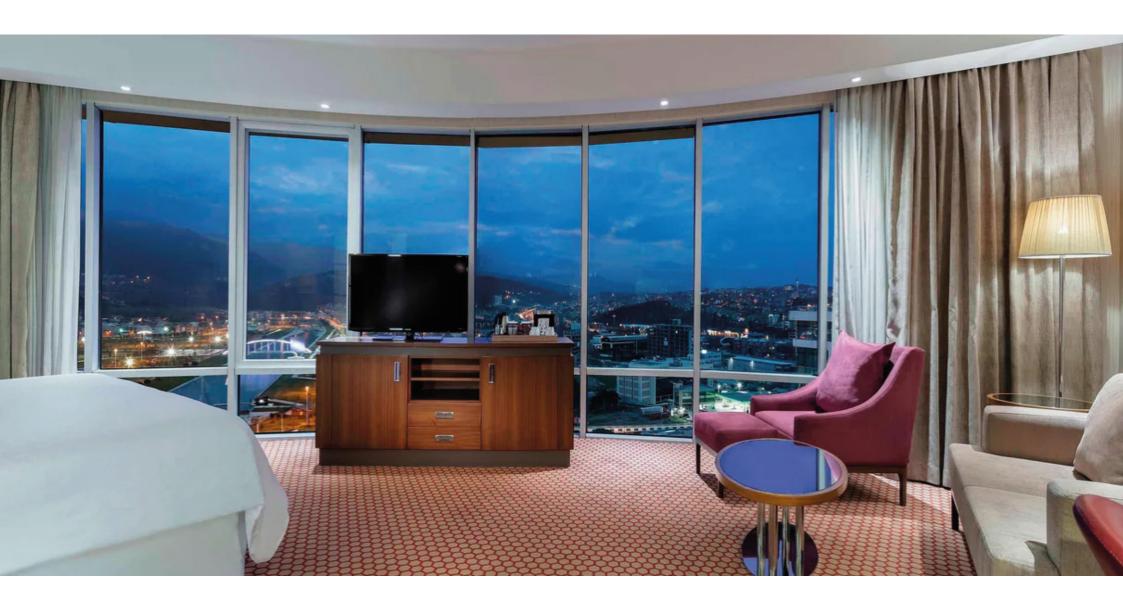

# **SHERATON HOTEL**

BURSA

5 Star Hotel - 171 Rooms - Year: 2013

#### **SCOPE OF WORK**

Millwork for communal area and onsite restaurant Chairs and tables for onsite restaurant Millwork for bedrooms including headboards, bedside tables, TV units, desks, bathroom vanities & closets Interior doors