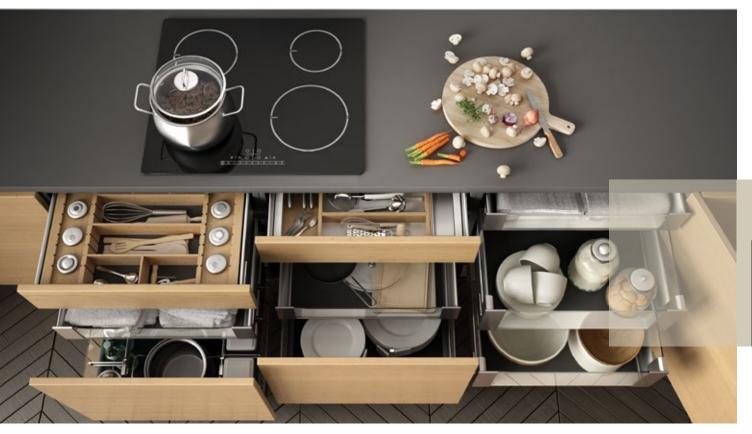

## VAVENZI MILLWORK

MANAGING PARTNER

Erdal Tatlici

Our kitchens combine style with simplicity. They are a place where laughter and shared memories span generations.

Our minimalist kitchens have clean modern aesthetics.

Wood adds warmth which balance out the modern lines of these sophisticated designs."

Xtchen

AURORA - K 500

AURORA - K 500

AURORA - K 501

AURORA - K 502

| AURORA - K 503

AURORA - K 504