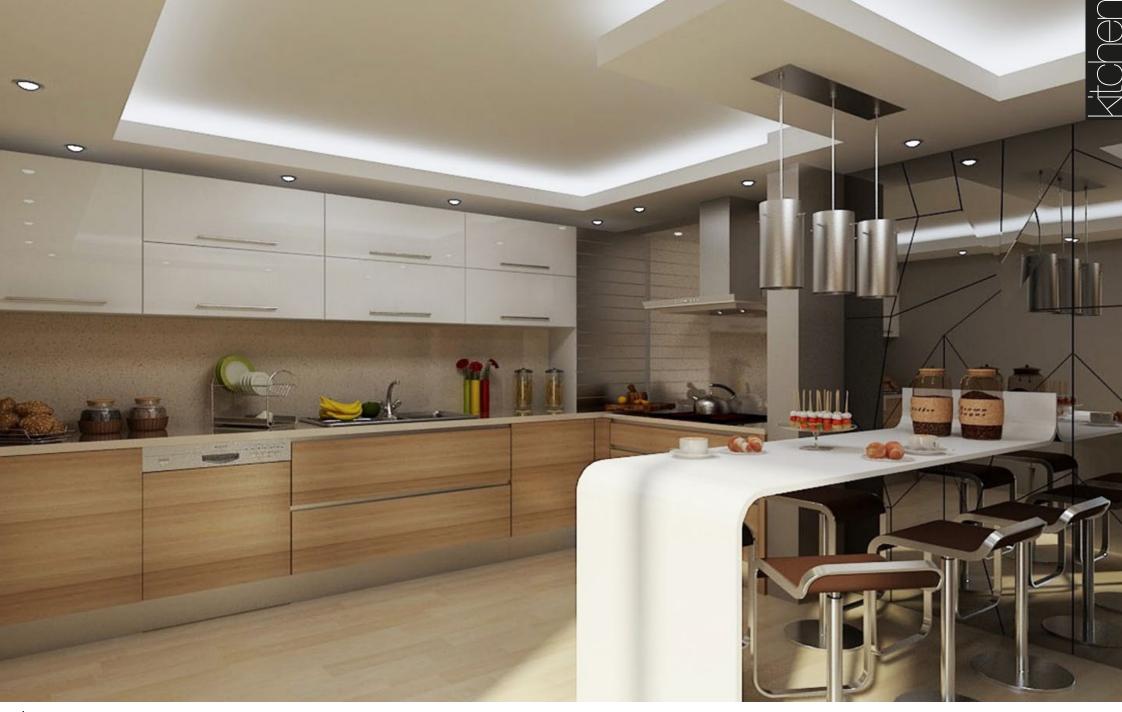

## VAVENZI MILLWORK

MANAGING PARTNER

Erdal Tatlici

Our kitchens combine style with simplicity. They are a place where laughter and shared memories span generations.

Our minimalist kitchens have clean modern aesthetics.

Wood adds warmth which balance out the modern lines of these sophisticated designs."

Xtchen

AURORA - K 500

AURORA - K 500

AURORA - K 501

AURORA - K 502

| AURORA - K 503

AURORA - K 504