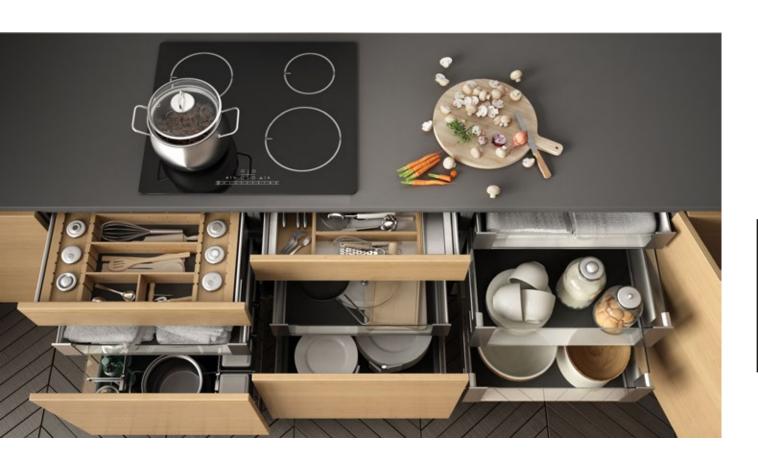

## VAVENZI MILLWORK

MANAGING PARTNER

Erdal Tatlici

Our kitchens combine style with simplicity. They are a place where laughter and shared memories span generations.

Our minimalist kitchens have clean modern aesthetics.

Wood adds warmth which balance out the modern lines of these sophisticated designs."

Xtchen

AURORA - K 500

AURORA - K 500

AURORA - K 501

AURORA - K 502

| AURORA - K 503

AURORA - K 504