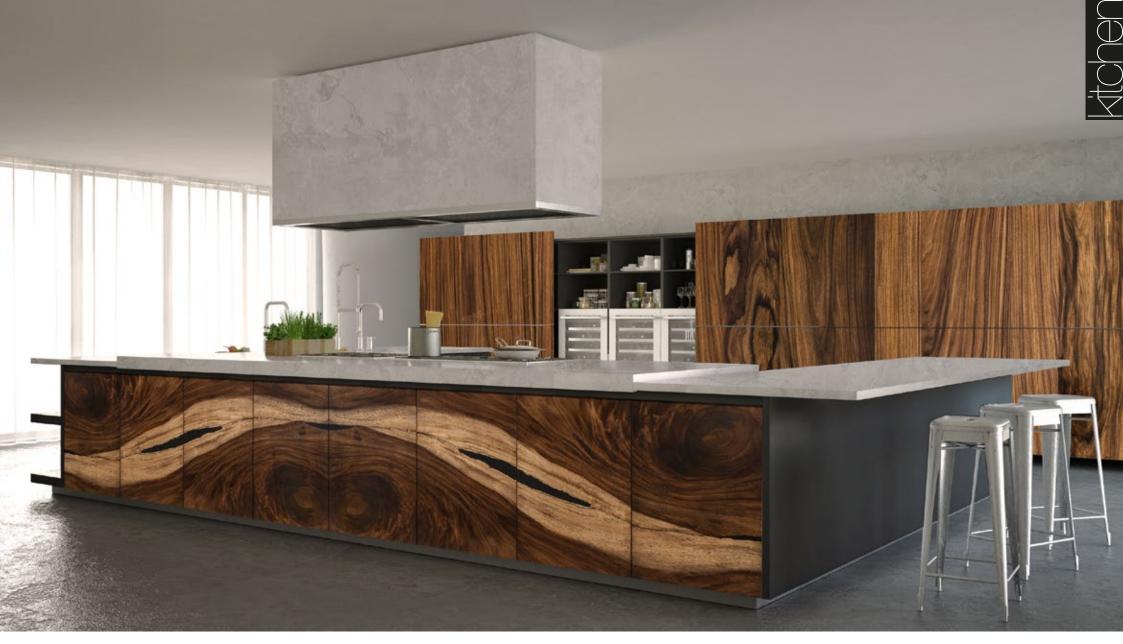

## VAVENZI MILLWORK

MANAGING PARTNER

Erdal Tatlici

Our kitchens combine style with simplicity. They are a place where laughter and shared memories span generations.

Our minimalist kitchens have clean modern aesthetics.

Wood adds warmth which balance out the modern lines of these sophisticated designs."

Xtchen

AURORA - K 500

AURORA - K 500

AURORA - K 501

AURORA - K 502

| AURORA - K 503

AURORA - K 504