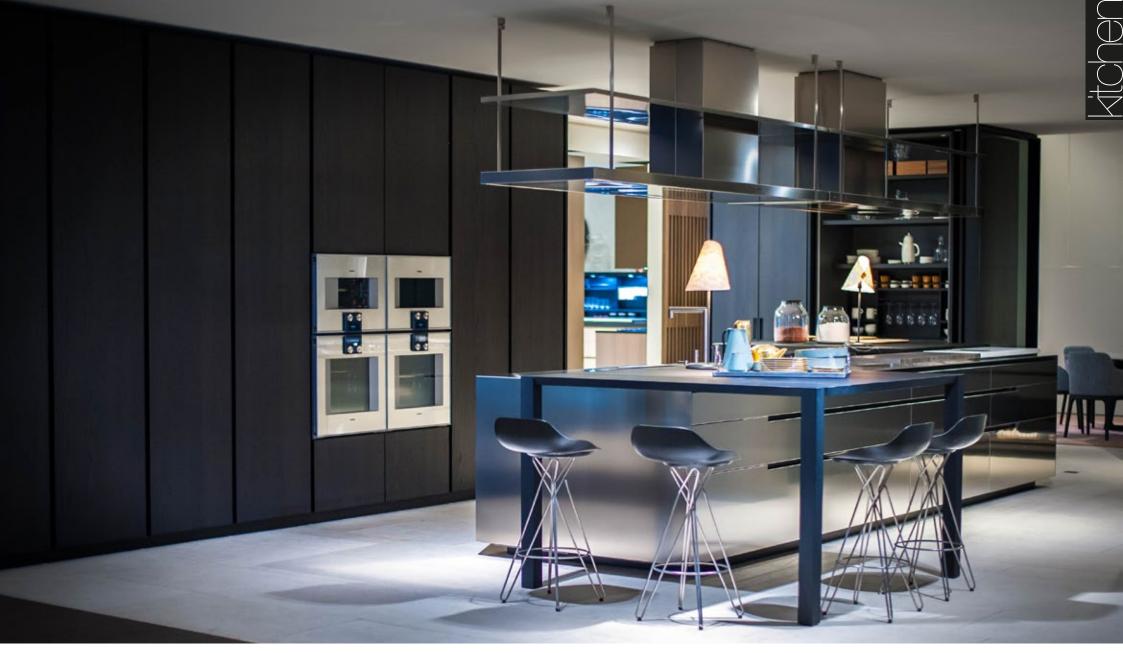

## VAVENZI MILLWORK

MANAGING PARTNER

Erdal Tatlici

Our kitchens combine style with simplicity. They are a place where laughter and shared memories span generations.

Our minimalist kitchens have clean modern aesthetics.

Wood adds warmth which balance out the modern lines of these sophisticated designs."

Xtchen

AURORA - K 500

AURORA - K 500

AURORA - K 501

AURORA - K 502

| AURORA - K 503

AURORA - K 504