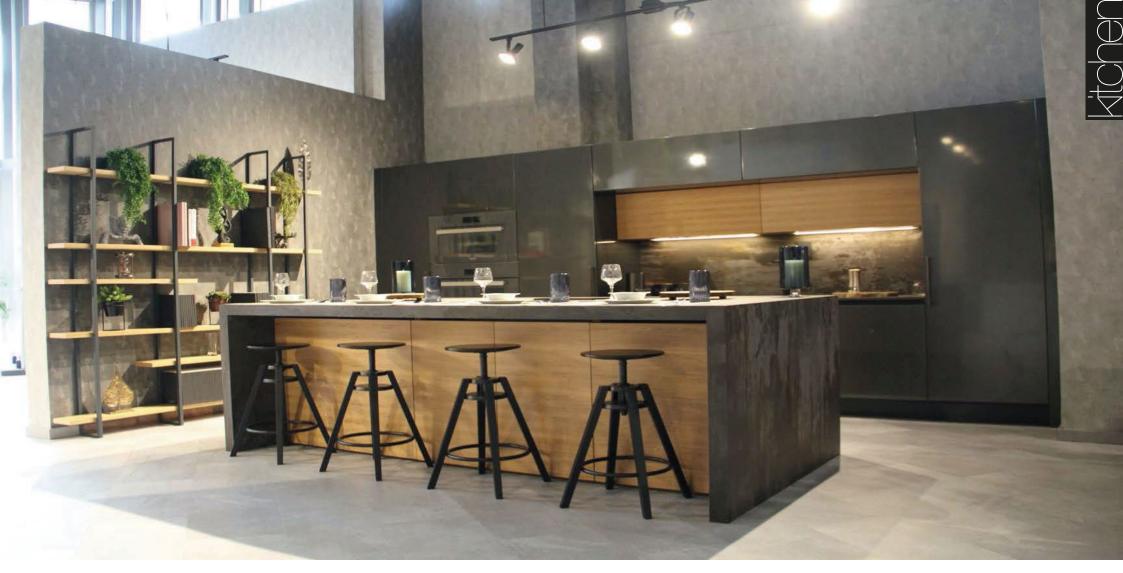

## VAVENZI MILLWORK

MANAGING PARTNER

Erdal Tatlici

Our kitchens combine style with simplicity. They are a place where laughter and shared memories span generations.

Our minimalist kitchens have clean modern aesthetics.

Wood adds warmth which balance out the modern lines of these sophisticated designs."

Xtchen

AURORA - K 500

AURORA - K 500

AURORA - K 501

AURORA - K 502

| AURORA - K 503

AURORA - K 504