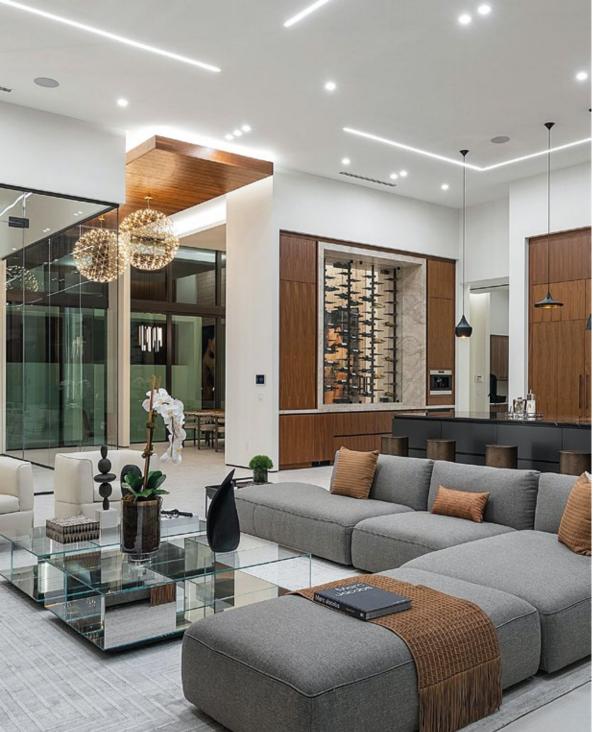

www.vavenzi.com

Spanish River 1131 – Boca Raton, FL

Single Family Home

Wall Panels - Tv Wall Panel - Loft Bar - Headboard Upholstery Pivot Hidden Door - Interior Doors

Spanish River 1801 – Boca Raton, FL Single Family Home Wall Panels – Ceiling Panels – Doors