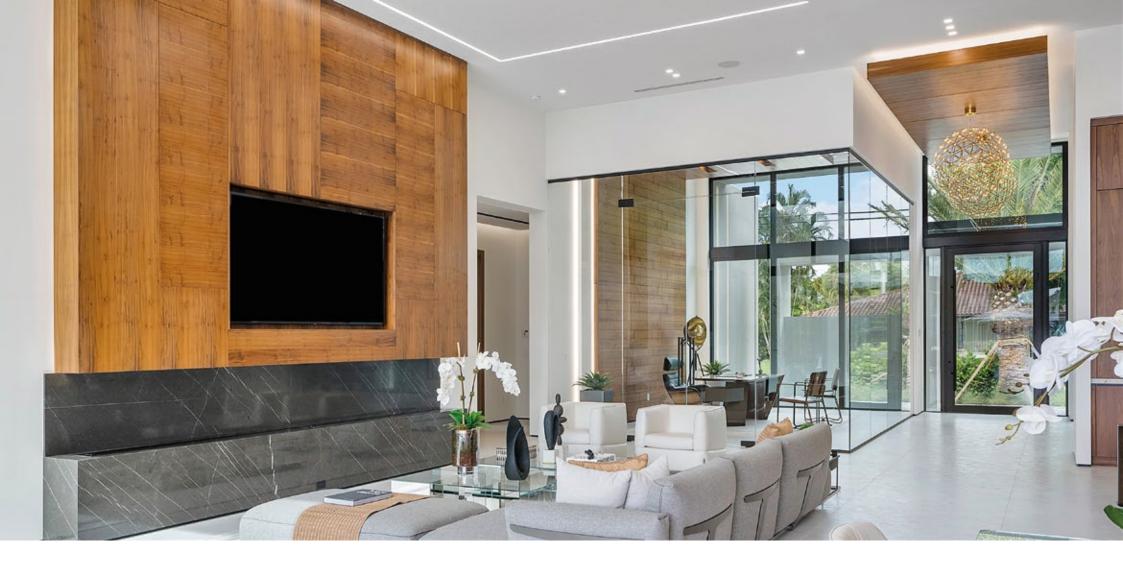

www.vavenzi.com

Spanish River 1131 – Boca Raton, FL

Single Family Home

Wall Panels - Tv Wall Panel - Loft Bar - Headboard Upholstery Pivot Hidden Door - Interior Doors

Spanish River 1801 – Boca Raton, FL Single Family Home Wall Panels – Ceiling Panels – Doors