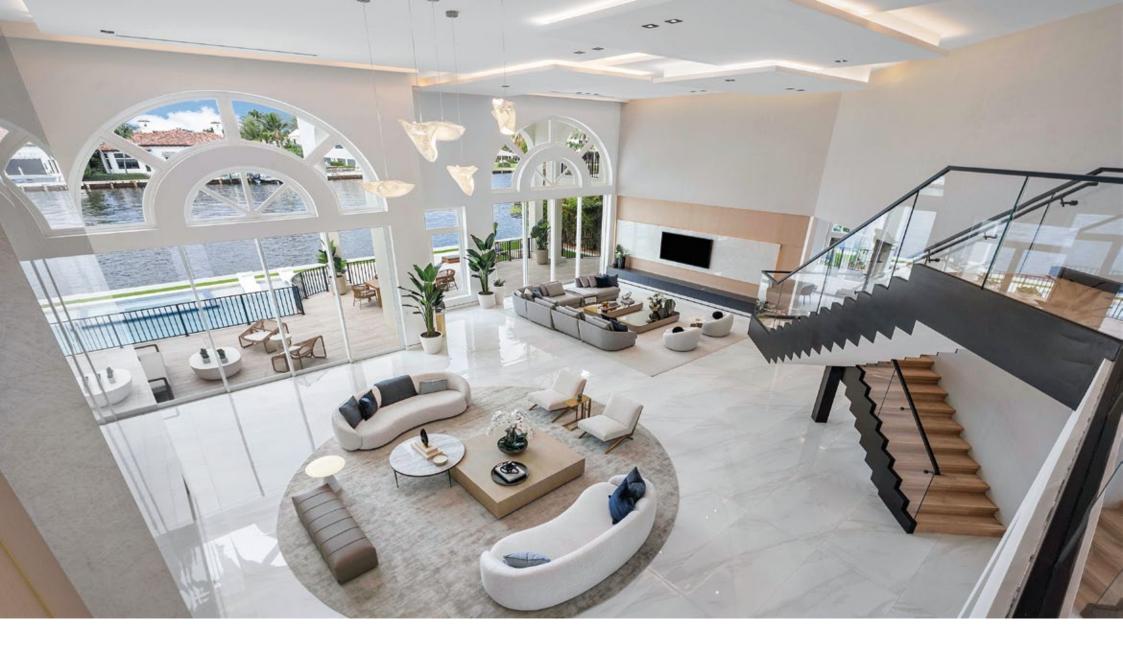

www.vavenzi.com

Spanish River 1131 – Boca Raton, FL

Single Family Home

Wall Panels - Tv Wall Panel - Loft Bar - Headboard Upholstery Pivot Hidden Door - Interior Doors

Spanish River 1801 – Boca Raton, FL Single Family Home Wall Panels – Ceiling Panels – Doors