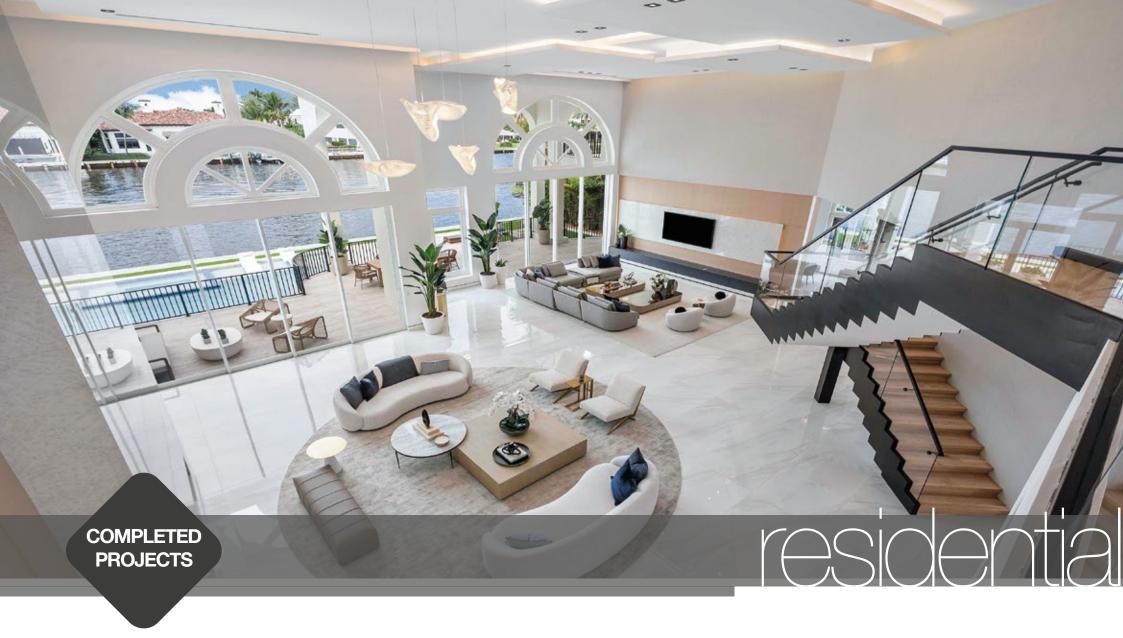

www.vavenzi.com

Spanish River 1131 – Boca Raton, FL

Single Family Home

Wall Panels - Tv Wall Panel - Loft Bar - Headboard Upholstery Pivot Hidden Door - Interior Doors

Spanish River 1801 – Boca Raton, FL Single Family Home Wall Panels – Ceiling Panels – Doors