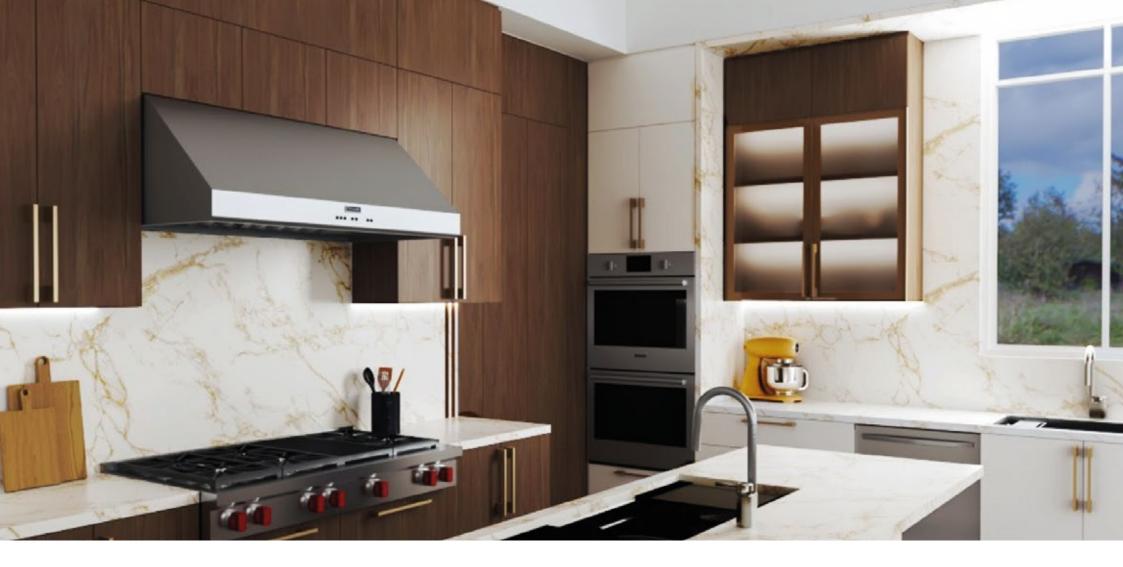

www.vavenzi.com

Spanish River 1131 – Boca Raton, FL

Single Family Home

Wall Panels - Tv Wall Panel - Loft Bar - Headboard Upholstery Pivot Hidden Door - Interior Doors

Spanish River 1801 – Boca Raton, FL Single Family Home Wall Panels – Ceiling Panels – Doors