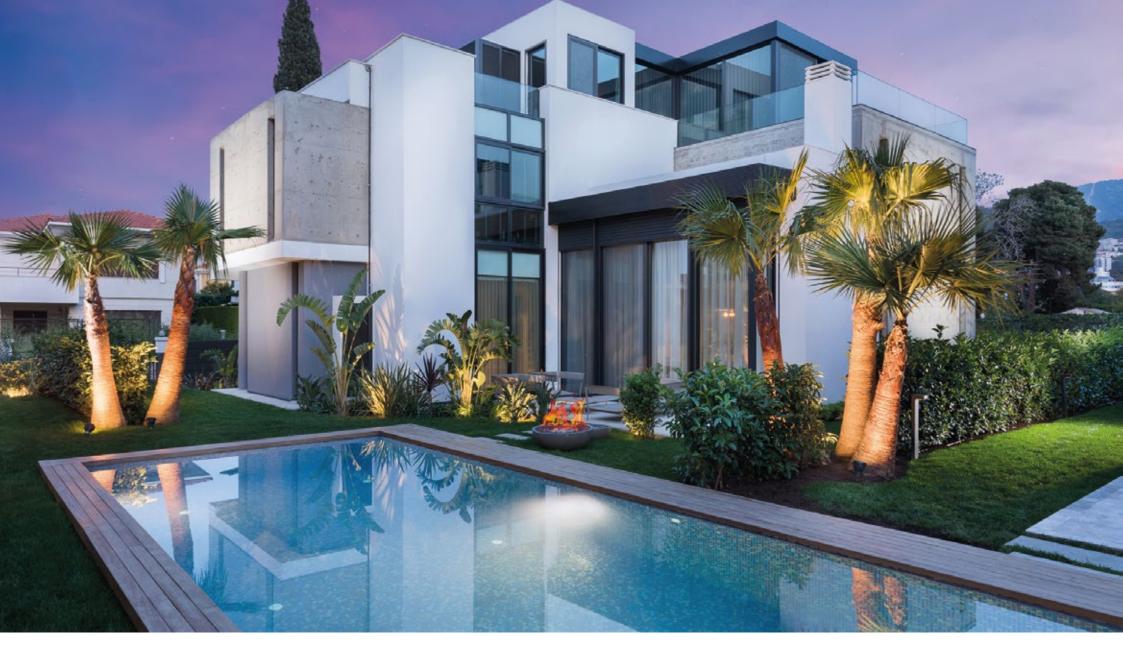

www.vavenzi.com

Spanish River 1131 – Boca Raton, FL

Single Family Home

Wall Panels - Tv Wall Panel - Loft Bar - Headboard Upholstery Pivot Hidden Door - Interior Doors

Spanish River 1801 – Boca Raton, FL Single Family Home Wall Panels – Ceiling Panels – Doors