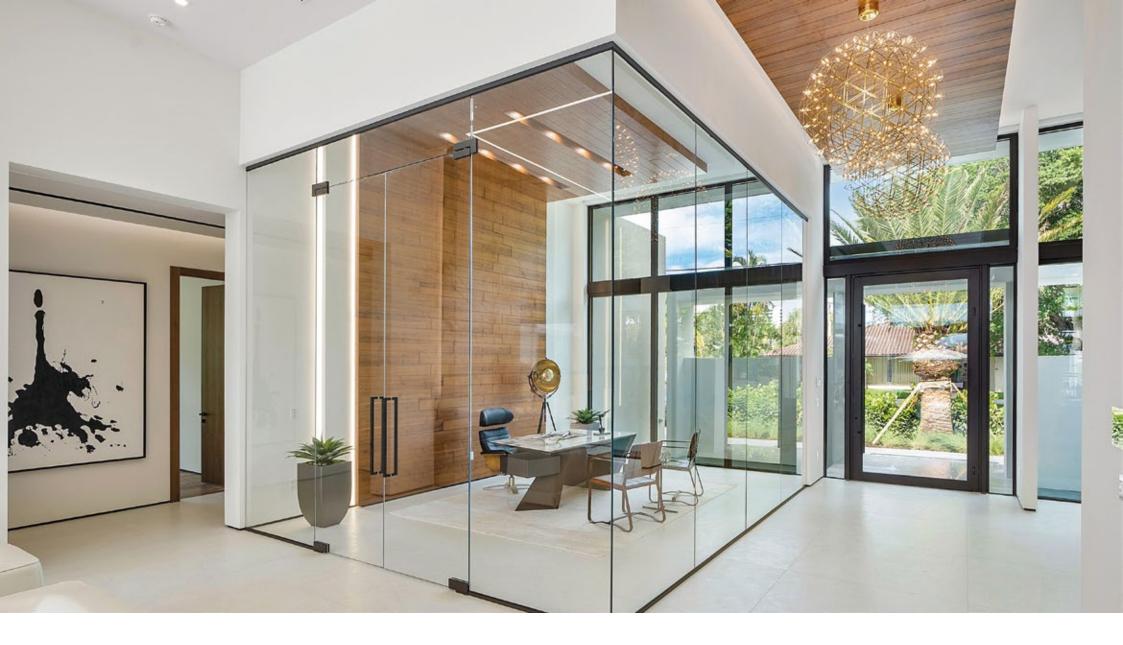

#### Elysee Residence – Miami, FL

Master Bedroom Wall Unit & Headboard Wine Display Slatted Seperators & Drawer Lobby Mirror & Shelf Display

#### Elysee Residence - Miami, FL

Master Bedroom Wall Unit & Headboard Wine Display Slatted Seperators & Drawer Lobby Mirror & Shelf Display