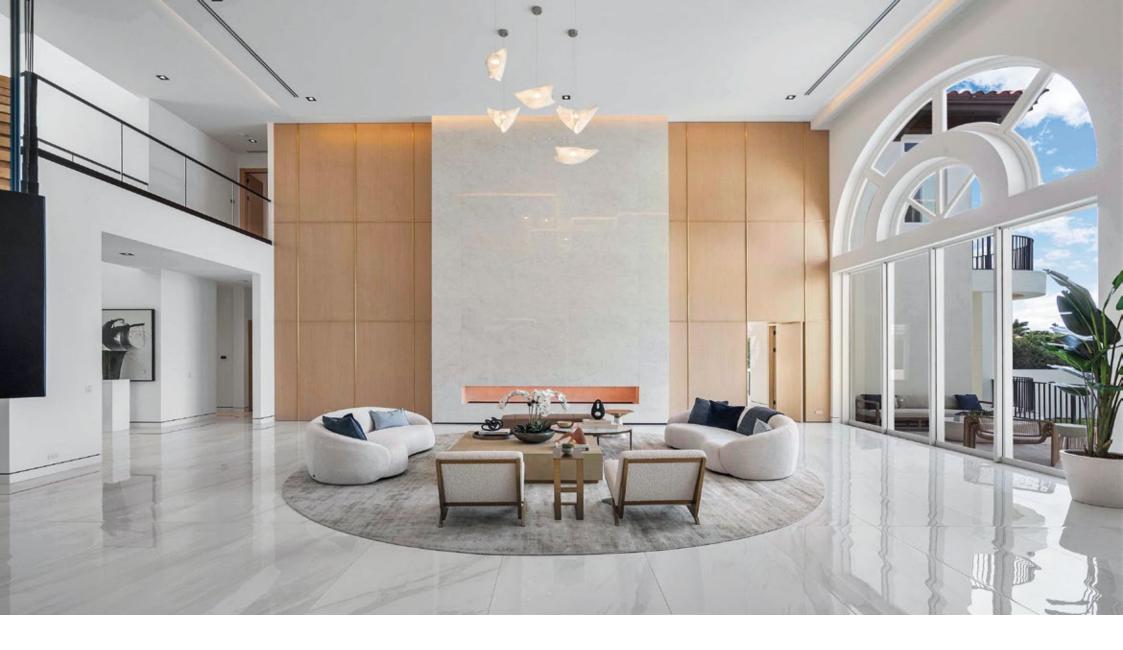

www.vavenzi.com

Spanish River 1131 – Boca Raton, FL

Single Family Home

Wall Panels - Tv Wall Panel - Loft Bar - Headboard Upholstery Pivot Hidden Door - Interior Doors

Spanish River 1801 – Boca Raton, FL Single Family Home Wall Panels – Ceiling Panels – Doors