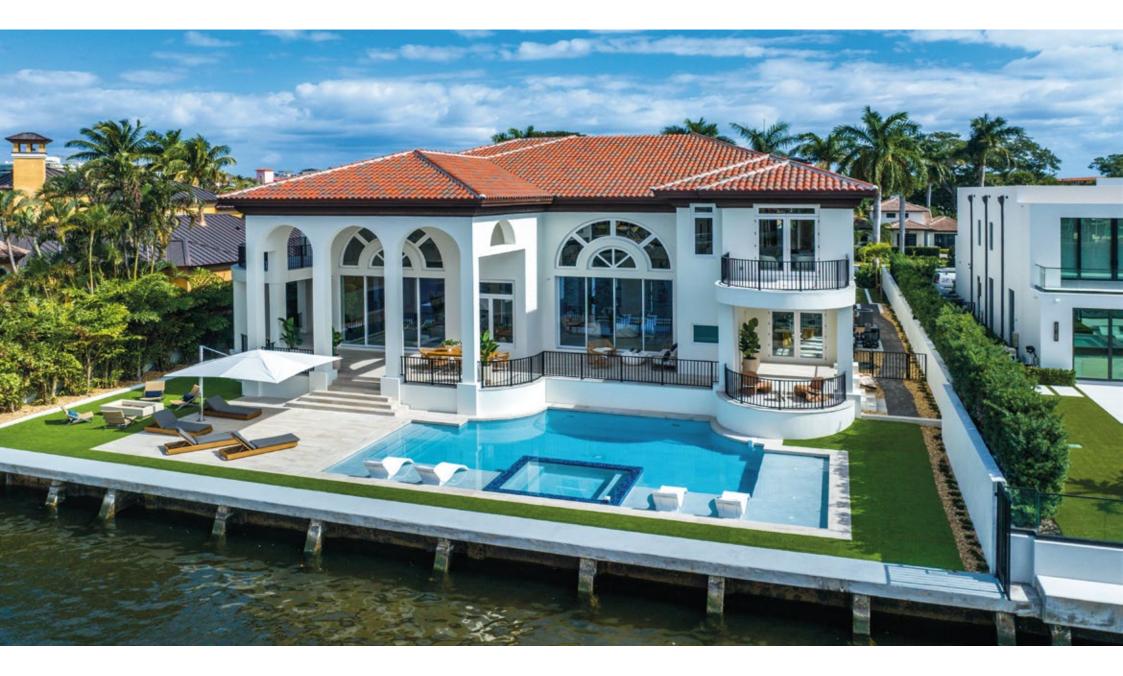

www.vavenzi.com

Spanish River 1131 – Boca Raton, FL

Single Family Home

Wall Panels - Tv Wall Panel - Loft Bar - Headboard Upholstery Pivot Hidden Door - Interior Doors

Spanish River 1801 – Boca Raton, FL Single Family Home Wall Panels – Ceiling Panels – Doors