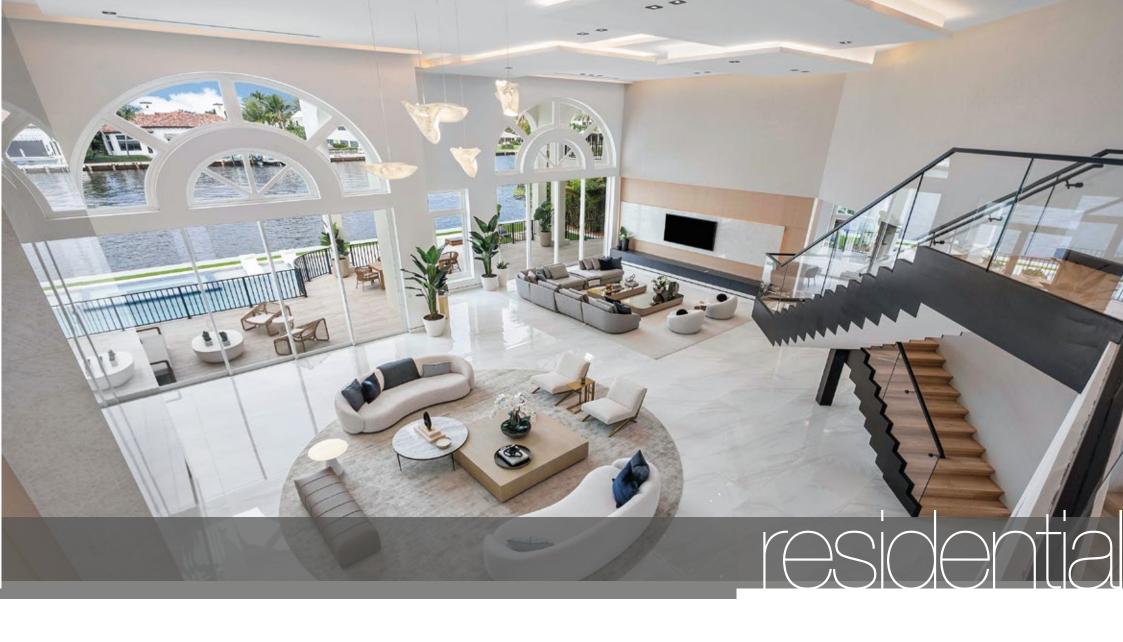

www.vavenzi.com

Spanish River 1131 – Boca Raton, FL

Single Family Home

Wall Panels - Tv Wall Panel - Loft Bar - Headboard Upholstery Pivot Hidden Door - Interior Doors

Spanish River 1801 – Boca Raton, FL Single Family Home Wall Panels – Ceiling Panels – Doors