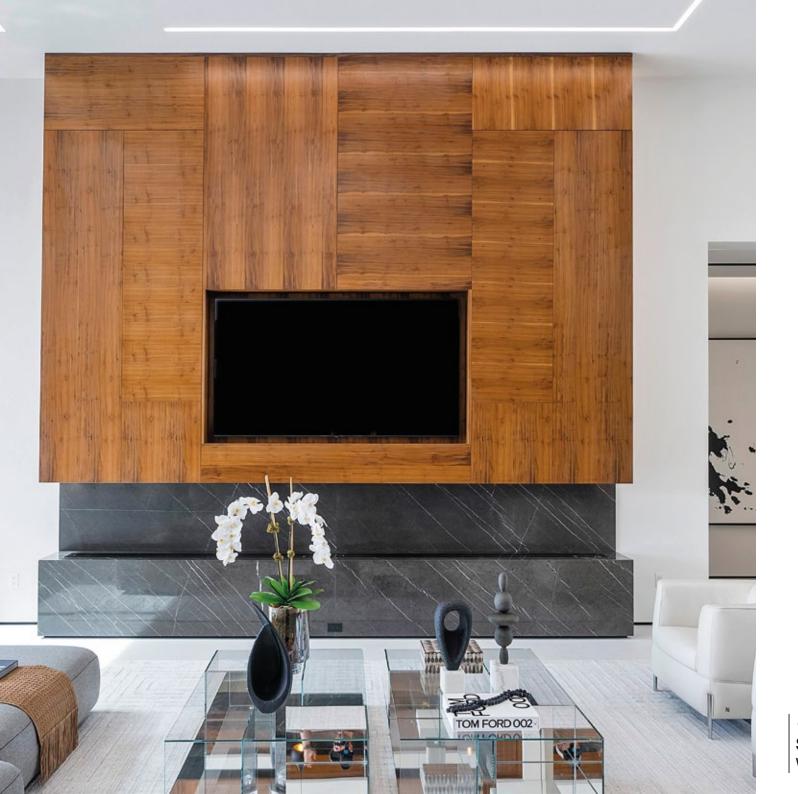

#### Elysee Residence – Miami, FL

Master Bedroom Wall Unit & Headboard Wine Display Slatted Seperators & Drawer Lobby Mirror & Shelf Display

#### Elysee Residence - Miami, FL

Master Bedroom Wall Unit & Headboard Wine Display Slatted Seperators & Drawer Lobby Mirror & Shelf Display