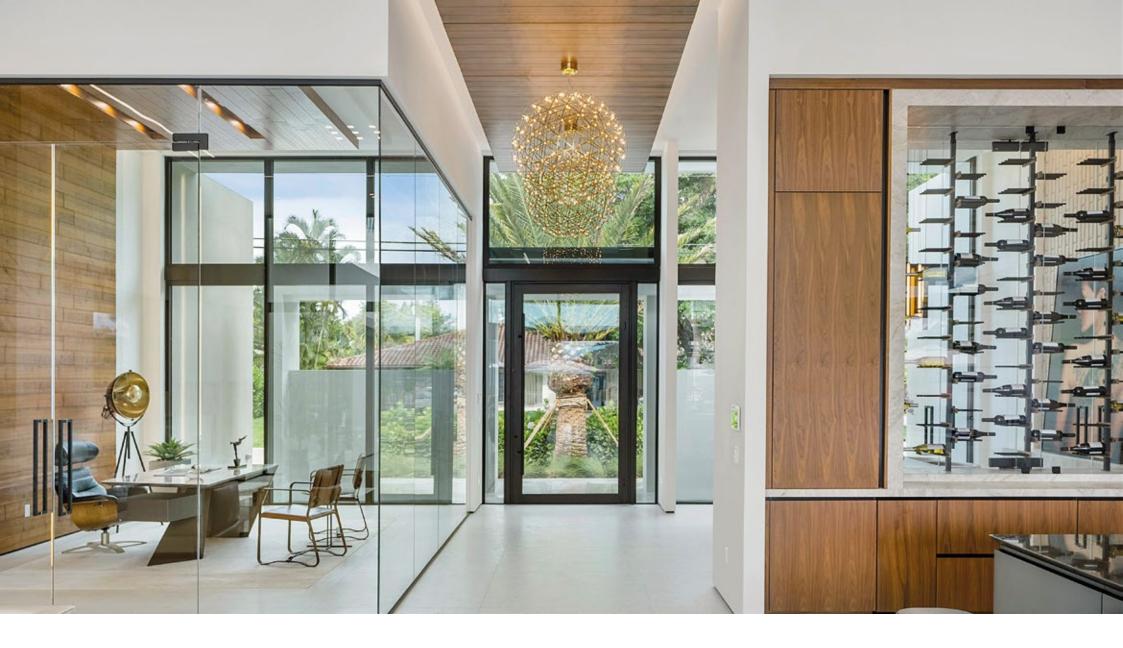

#### Elysee Residence – Miami, FL

Master Bedroom Wall Unit & Headboard Wine Display Slatted Seperators & Drawer Lobby Mirror & Shelf Display

#### Elysee Residence - Miami, FL

Master Bedroom Wall Unit & Headboard Wine Display Slatted Seperators & Drawer Lobby Mirror & Shelf Display