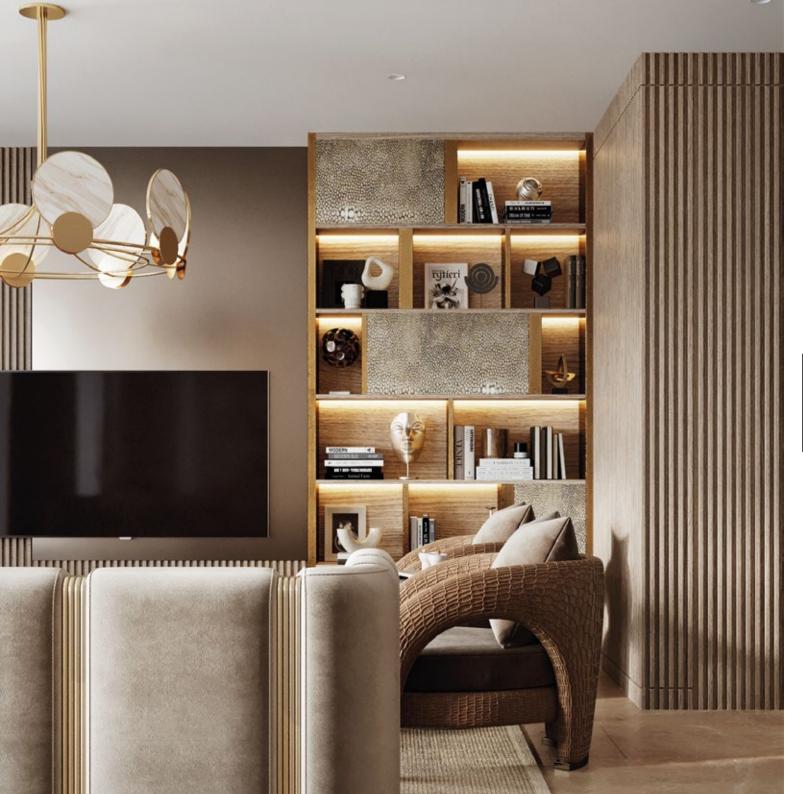

#### Elysee Residence – Miami, FL

Master Bedroom Wall Unit & Headboard Wine Display Slatted Seperators & Drawer Lobby Mirror & Shelf Display

#### Elysee Residence - Miami, FL

Master Bedroom Wall Unit & Headboard Wine Display Slatted Seperators & Drawer Lobby Mirror & Shelf Display