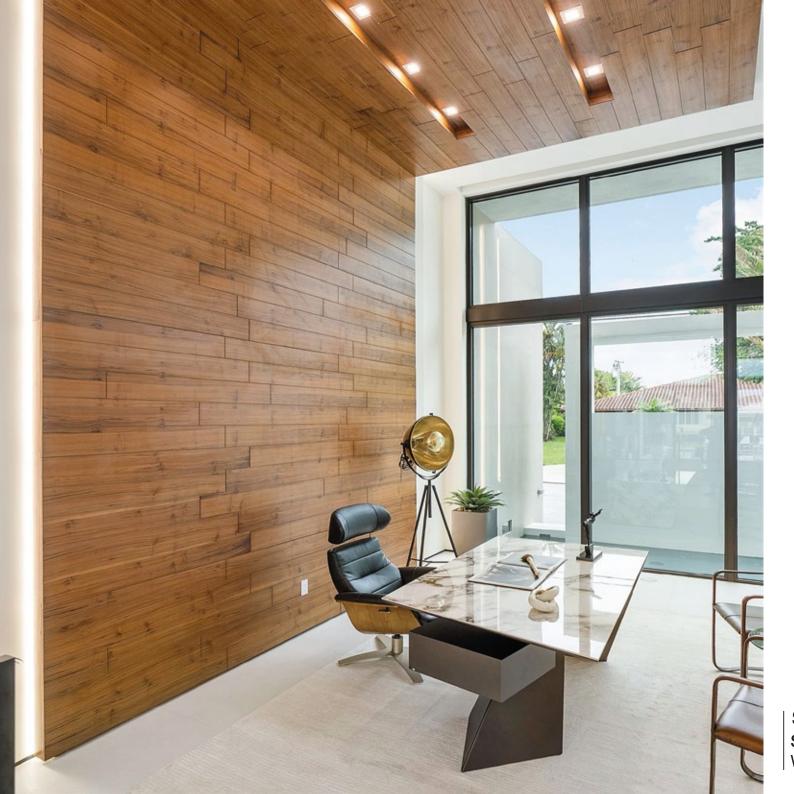

www.vavenzi.com

Spanish River 1131 – Boca Raton, FL

Single Family Home

Wall Panels - Tv Wall Panel - Loft Bar - Headboard Upholstery Pivot Hidden Door - Interior Doors

Spanish River 1801 – Boca Raton, FL Single Family Home Wall Panels – Ceiling Panels – Doors

Spanish River 1801 – Boca Raton, FL Single Family Home Wall Panels – Ceiling Panels – Doors