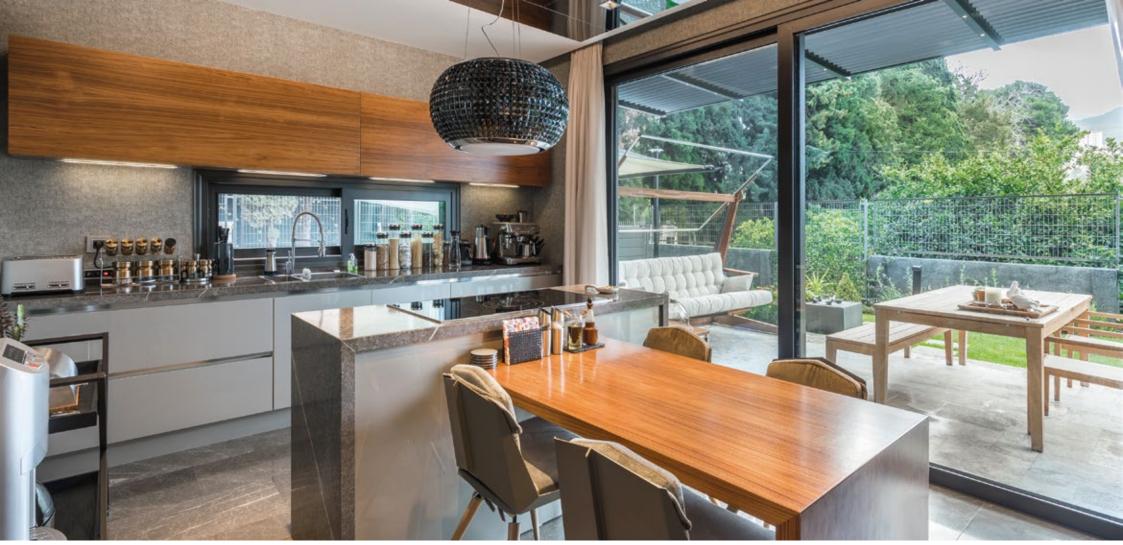

www.vavenzi.com

Spanish River 1131 – Boca Raton, FL

Single Family Home

Wall Panels - Tv Wall Panel - Loft Bar - Headboard Upholstery Pivot Hidden Door - Interior Doors

Spanish River 1801 – Boca Raton, FL Single Family Home Wall Panels – Ceiling Panels – Doors