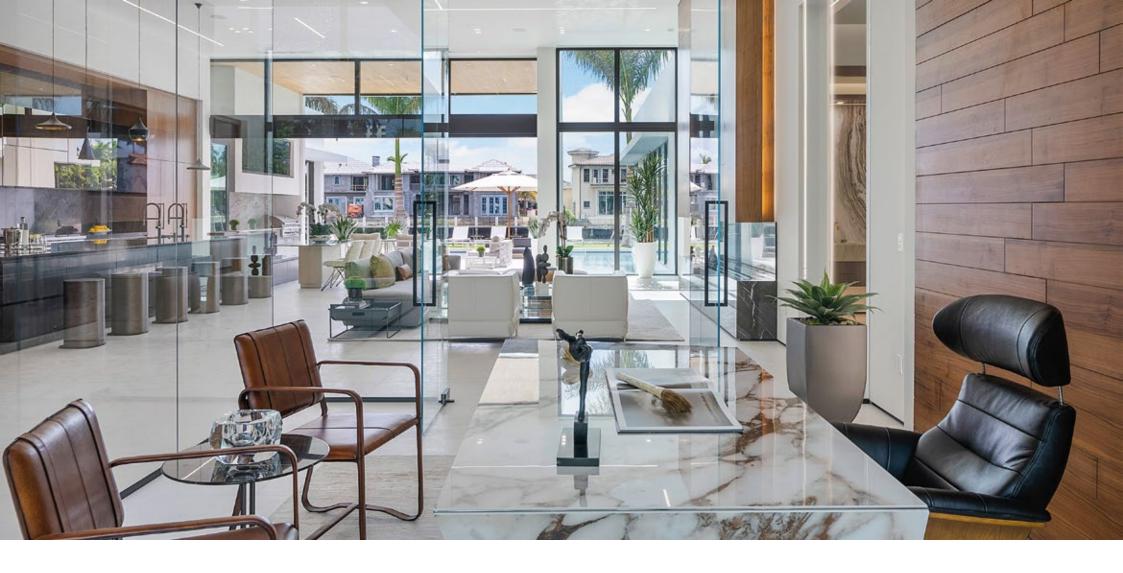

#### Elysee Residence – Miami, FL

Master Bedroom Wall Unit & Headboard Wine Display Slatted Seperators & Drawer Lobby Mirror & Shelf Display

#### Elysee Residence - Miami, FL

Master Bedroom Wall Unit & Headboard Wine Display Slatted Seperators & Drawer Lobby Mirror & Shelf Display